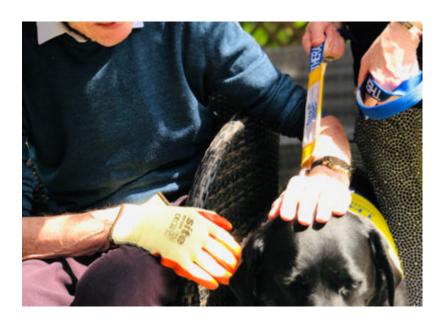

#### Jess comes to visit

We welcomed Jess the Labrador to our **Home** for some **Pat Dog** Therapy time. Jess is such a calm and well behaved dog and we all thoroughly enjoy seeing her. Our residents love giving her lots of fuss and cuddles – and Jess is very happy to receive it!