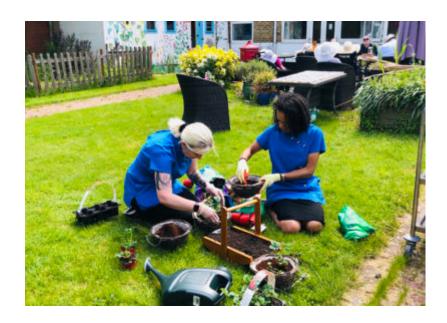

#### **Gardening**

We have been busy preparing for 'Nellsar in Bloom' with lots of activity in our garden. The weather has been super, so we've got to work on our beds, and also potting up plants. We're also very proud of our new sensory table which our Recreation & Wellbeing Champions have created with the help of our residents. It looks and feels amazing!