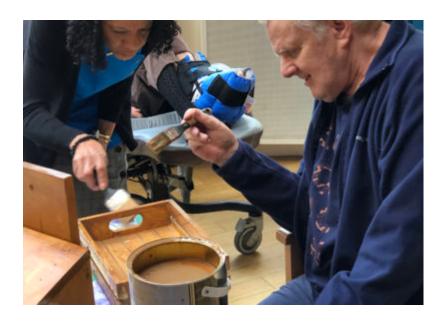

#### **Mens Workshop**

We held a brilliant 'Mens Workshop' here at **Bromley Park**, which saw our gentlemen getting stuck in to varnishing a whole range of wooden items including bird houses, trays and toys. They loved the social time together and enjoyed relaxing as they worked. Great job!