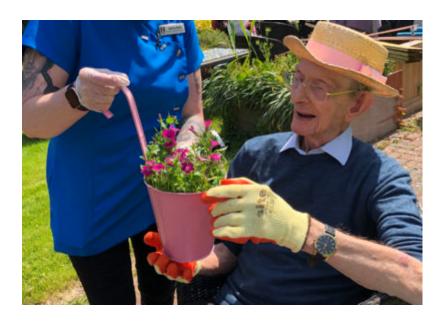

#### **Gardening**

We have been busy preparing for 'Nellsar in Bloom' with lots of activity in our garden. The weather has been super, so we've got to work on our beds, and also potting up plants. We're also very proud of our new sensory table which our Recreation & Wellbeing Champions have created with the help of our residents. It looks and feels amazing!