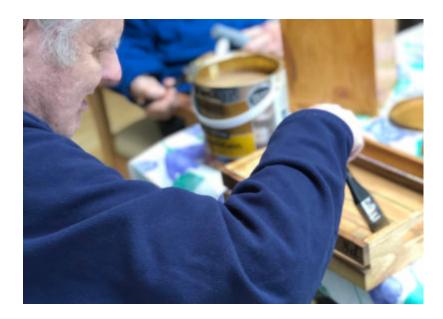

#### **Mens Workshop**

We held a brilliant 'Mens Workshop' here at **Bromley Park**, which saw our gentlemen getting stuck in to varnishing a whole range of wooden items including bird houses, trays and toys. They loved the social time together and enjoyed relaxing as they worked. Great job!