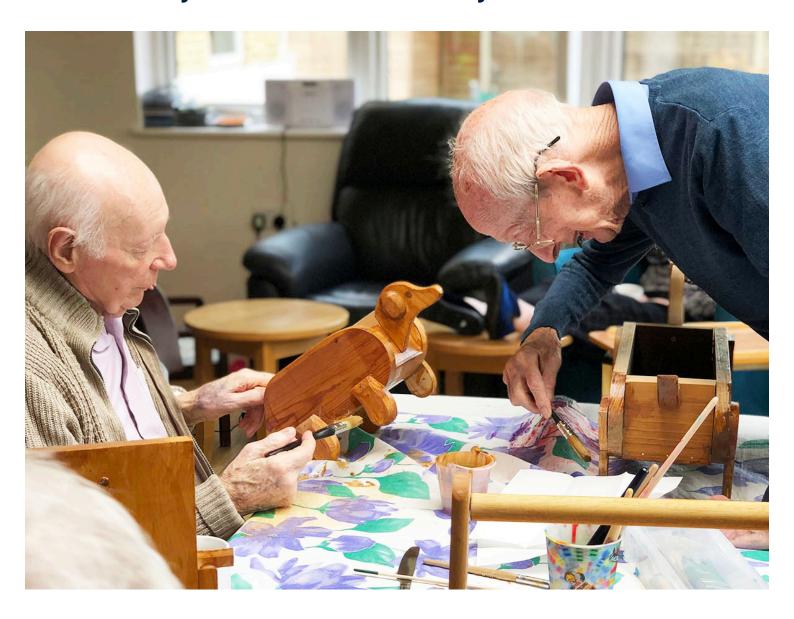

#### **Mens Workshop**

We held a brilliant 'Mens Workshop' here at **Bromley Park**, which saw our gentlemen getting stuck in to varnishing a whole range of wooden items including bird houses, trays and toys. They loved the social time together and enjoyed relaxing as they worked. Great job!