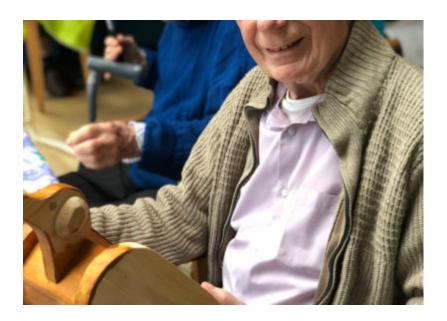

#### **Mens Workshop**

We held a brilliant 'Mens Workshop' here at **Bromley Park**, which saw our gentlemen getting stuck in to varnishing a whole range of wooden items including bird houses, trays and toys. They loved the social time together and enjoyed relaxing as they worked. Great job!