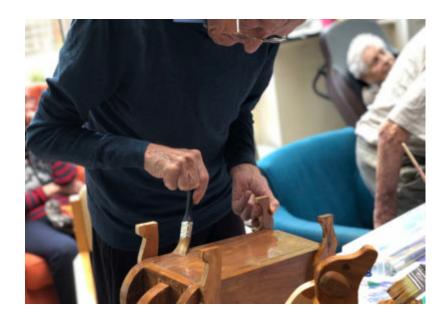

#### **Mens Workshop**

We held a brilliant 'Mens Workshop' here at **Bromley Park**, which saw our gentlemen getting stuck in to varnishing a whole range of wooden items including bird houses, trays and toys. They loved the social time together and enjoyed relaxing as they worked. Great job!