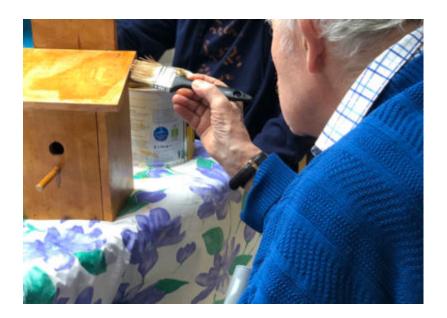

#### **Mens Workshop**

We held a brilliant 'Mens Workshop' here at **Bromley Park**, which saw our gentlemen getting stuck in to varnishing a whole range of wooden items including bird houses, trays and toys. They loved the social time together and enjoyed relaxing as they worked. Great job!