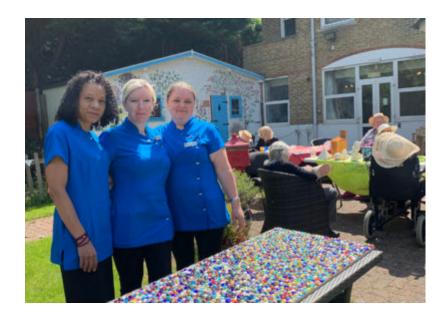

#### **Gardening**

We have been busy preparing for 'Nellsar in Bloom' with lots of activity in our garden. The weather has been super, so we've got to work on our beds, and also potting up plants. We're also very proud of our new sensory table which our Recreation & Wellbeing Champions have created with the help of our residents. It looks and feels amazing!