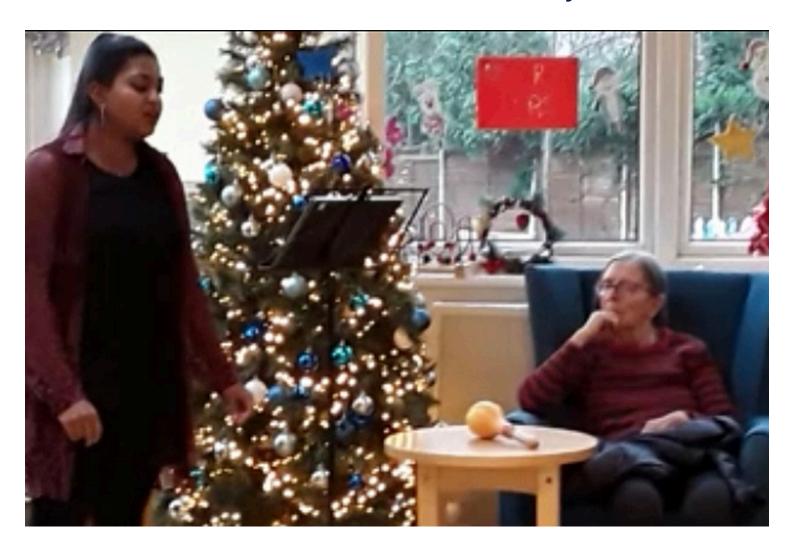

## A Christmas concert with Niraali Patel at Bromley Park Care Home

Staff and residents at Bromley Park Care Home enjoyed a wonderful Christmas concert with Niraali Patel on Thursday 19 December. Niraali kindly volunteered to sing for our residents and they enjoyed listening to her songs from the big band era and a few Christmas carols too.