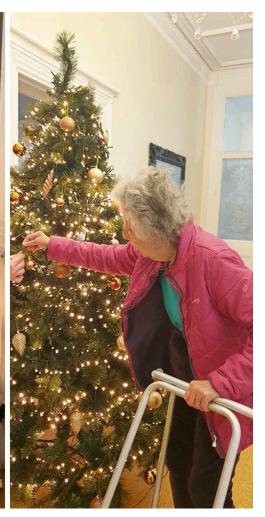

## A touch of Christmas sparkle at Bromley Park Care Home

Here at Bromley Park Care Home, it's become a bit of a tradition that our resident Gwen and our Non-Clinical Deputy Manager Donna put up a Christmas tree when the festive season arrives.

They really enjoyed decorating their tree together, adding the **baubles** and making it look just right. What a beautiful job they did too – we've all been admiring their handiwork.

Douglas, Rita and Colin also had fun decorating another Christmas tree together. The **snowflakes** really reflect the weather outside at the moment; we are definitely hopeful of a 'White Christmas'!

## **Bromley Park Care Home**

Donna and Gwen did a fine job!

Douglas, Rita and Colin decorating their table top tree