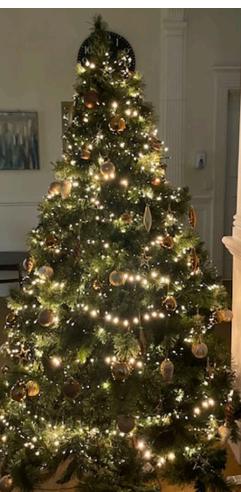

They really enjoyed decorating their tree together, adding the **baubles** and making it look just right. What a beautiful job they did too – we've all been admiring their handiwork.

Douglas, Rita and Colin also had fun decorating another Christmas tree together. The **snowflakes** really reflect the weather outside at the moment; we are definitely hopeful of a 'White Christmas'!