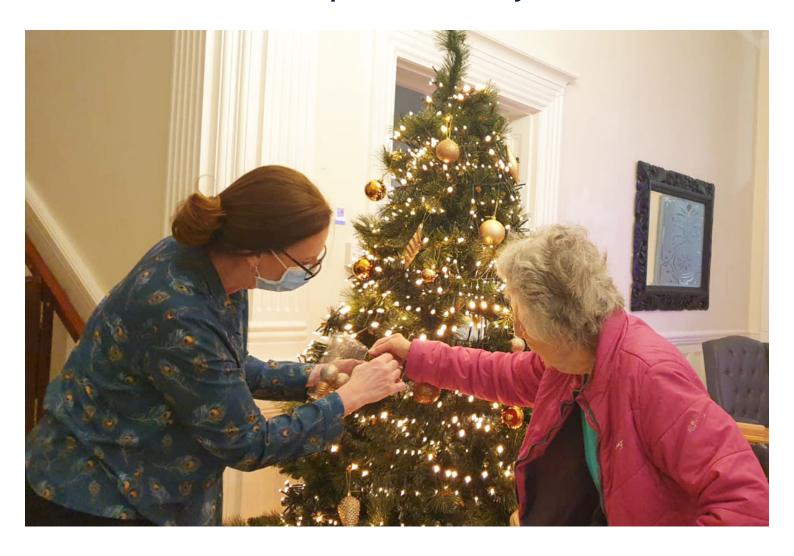

## A touch of Christmas sparkle at Bromley Park Care Home

Here at Bromley Park Care Home, it's become a bit of a tradition that our resident Gwen and our Non-Clinical Deputy Manager Donna put up a Christmas tree when the festive season arrives.

They really enjoyed decorating their tree together, adding the **baubles** and making it look just right. What a beautiful job they did too – we've all been admiring their handiwork.

Douglas, Rita and Colin also had fun decorating another Christmas tree together. The **snowflakes** really reflect the weather outside at the moment; we are definitely hopeful of a 'White Christmas'!

## **Bromley Park Care Home**

Donna and Gwen did a fine job!

Douglas, Rita and Colin decorating their table top tree