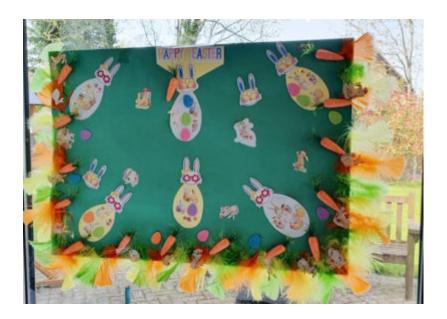

#### Our residents at Bromley Park Care Home had a fantastic Easter with an abundance of Easter eggs and goodies.

There were even a few bunnies hiding eggs around our **Home** too!

As part of the celebrations, we got creative with our decorations; our ladies and gents **decorated Easter bunnies** which we made into a wonderful collage (complete with carrots!) to display in our **Home**.