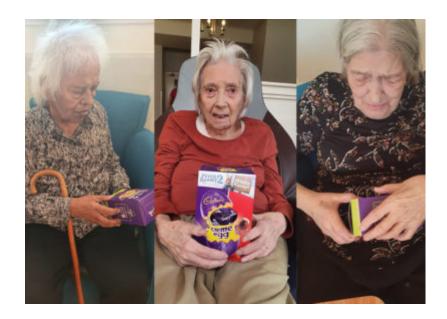

Our residents were delighted to receive their **own special Easter egg** and our amazing Kitchen staff made some delicious buns and colourful iced cakes for everyone to enjoy.