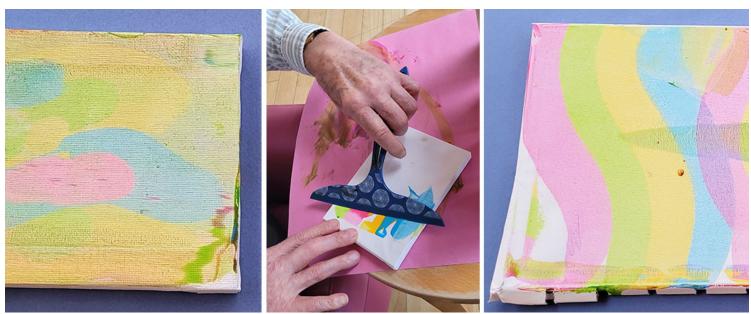

#### On Saturday 14 January our residents at Bromley Park Care Home had fun with some canvas painting.

With a choice of bright coloured paints, they used a **heart stamper** and a **paint spreader** to create some great effects. There were lots of smiling faces during the activity and the finished pictures are great fun!

### **Bromley Park Care Home**

We enjoyed trying different painting techniques

Crystal and Philip enjoyed **reading through a woodwork book** together, after Philip had mentioned that he was a furniture maker. In the afternoon we listened to a **Jive playlist**; our ladies and gents had a singalong and many danced in their chairs too. *It's always lovely to see our residents so happy.* 