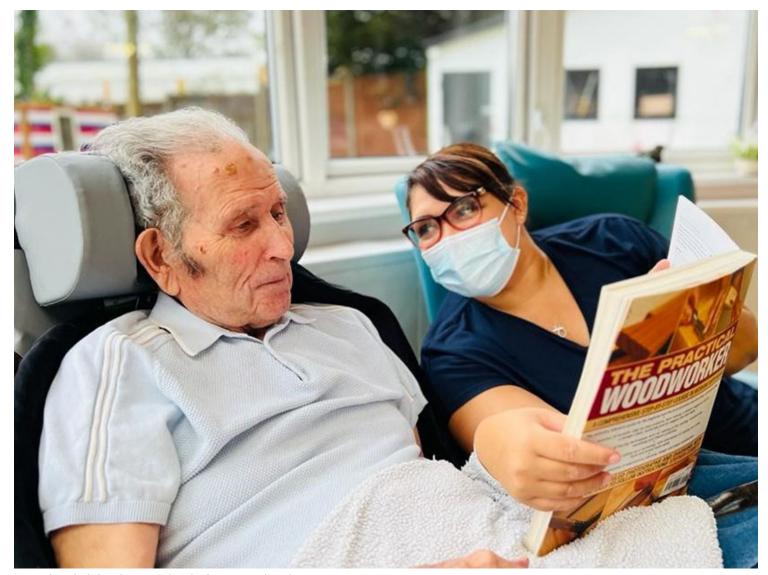

### **Bromley Park Care Home**

We enjoyed trying different painting techniques

Crystal and Philip enjoyed **reading through a woodwork book** together, after Philip had mentioned that he was a furniture maker. In the afternoon we listened to a **Jive playlist**; our ladies and gents had a singalong and many danced in their chairs too. *It's always lovely to see our residents so happy.* 

# **Bromley Park Care Home**

Crystal and Philip sharing a book about woodwork