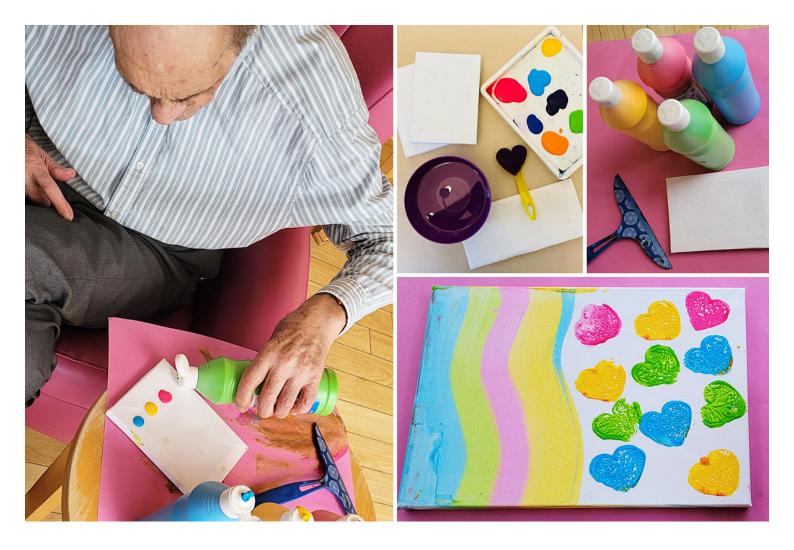

#### On Saturday 14 January our residents at Bromley Park Care Home had fun with some canvas painting.

With a choice of bright coloured paints, they used a **heart stamper** and a **paint spreader** to create some great effects. There were lots of smiling faces during the activity and the finished pictures are great fun!