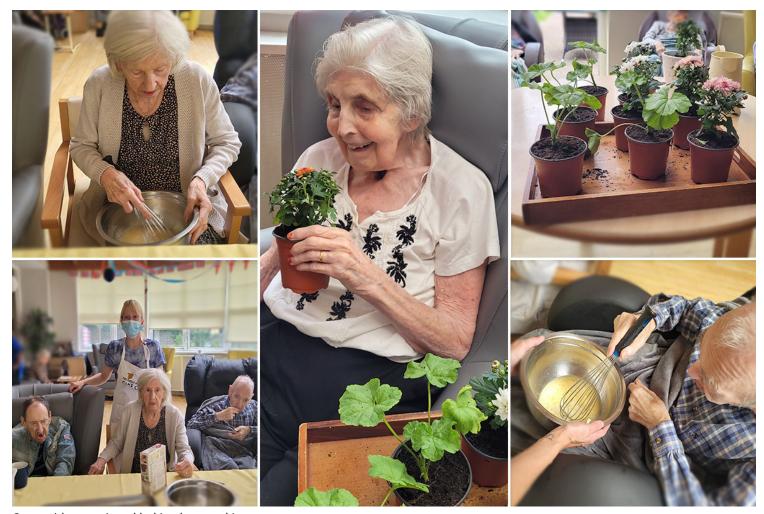

### **Baking**

Residents Ken, Stephen and Kathy here at at Bromley Park Care Home happily joined in with making some yummy red velvet cupcakes last week; there were lots of sticky fingers and smiles!

# **Bromley Park Care Home**

Our residents enjoyed baking last week!