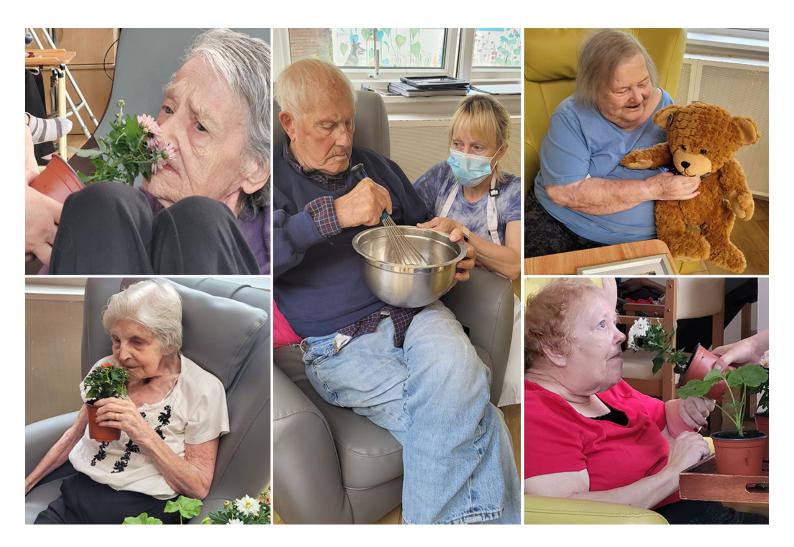

### **Baking**

Residents Ken, Stephen and Kathy here at at Bromley Park Care Home happily joined in with making some yummy red velvet cupcakes last week; there were lots of sticky fingers and smiles!

### **Darcy the Teddy Bear**

Our lovely Pamela couldn't wait to introduce me to her new teddy bear called "Darcy" that she received from her daughter – Pam is clearly in love.

#### **Potted Flowers**

Jean S, Jean B and Joyce enjoyed smelling the flowers they planted recently. They all closed their eyes when smelling the flowers. It was beautiful to see.