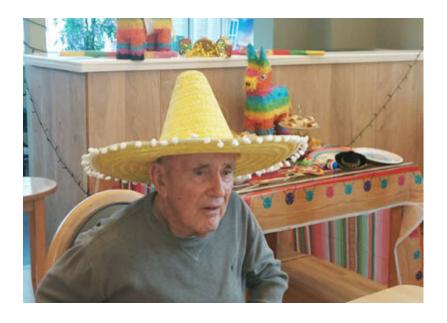

#### **Mexican cruise**

We've all thoroughly enjoyed our **Nellsar mini cruise to Mexican** too! We've loved decking our Home with bright decorations and **piñatas**, wearing **sombreros** and sampling a taste of **Mexican food**, with some delicious eats!