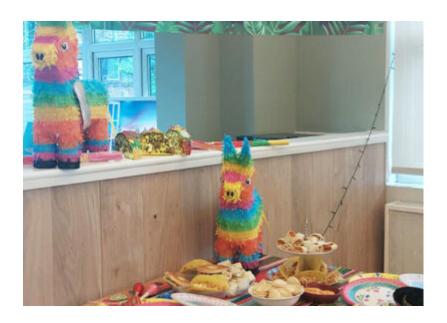

#### **Mexican cruise**

We've all thoroughly enjoyed our **Nellsar mini cruise to Mexican** too! We've loved decking our Home with bright decorations and **piñatas**, wearing **sombreros** and sampling a taste of **Mexican food**, with some delicious eats!