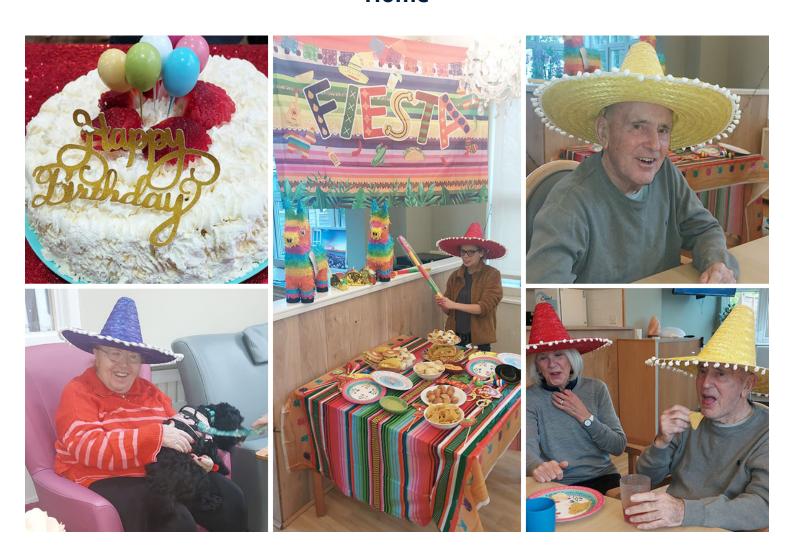

### Many happy returns

We celebrated Micheal's birthday here at Bromley Park Care Home recently and he was delighted with his birthday cake made by our Chef.

#### **Pet Therapy**

Our lovely residents have loved seeing **Jess the dog** this week. As you can see from Rita's face, she had really missed Jess as it's been a little while since we've seen her. Jess brings so much joy to our ladies and gents, and this time she sparked one of our residents to talk about their own personal experiences of when they had dogs – it was lovely to hear memories from **reminiscing**.

#### **Mexican cruise**

We've all thoroughly enjoyed our **Nellsar mini cruise to Mexican** too! We've loved decking our Home with bright decorations and **piñatas**, wearing **sombreros** and sampling a taste of **Mexican food**, with some delicious eats!