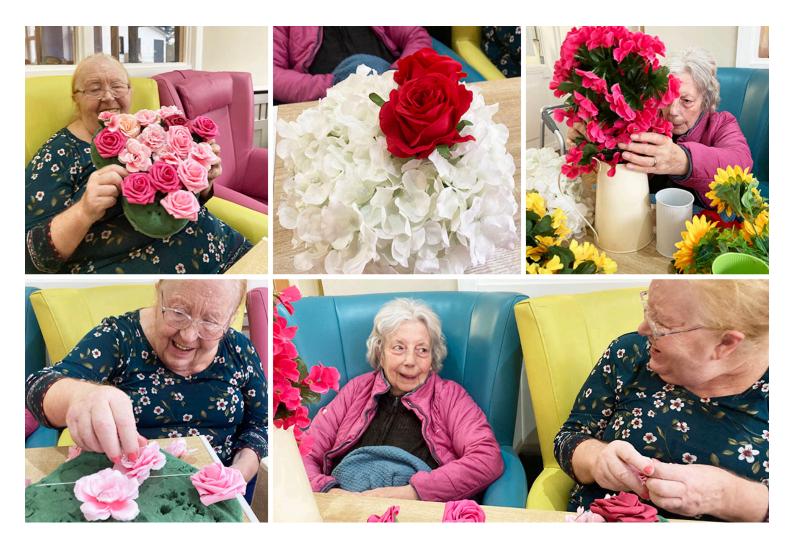

## **Flower power**

Our lovely residents **Rita and Gwen** took part in flower arranging together this week, with a **colourful selection of artificial blooms**.

They enjoyed mixing the flowers up and seeing their **eye-catching displays** and also enjoyed taking selfies with **flowers in their hair**.