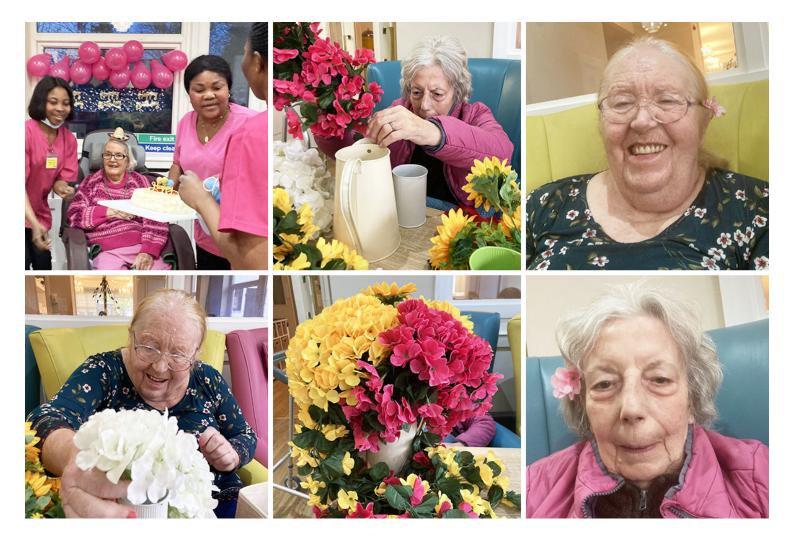

## **Christine's special day**

On Tuesday 16 January we enjoyed celebrating Christine's birthday here at Bromley Park Care Home.

Christine had a super day and our Chef Trevor prepared her a **delicious puréed birthday cake**.

Many happy returns Christine!

## **Flower power**

Our lovely residents **Rita and Gwen** took part in flower arranging together this week, with a **colourful selection of artificial blooms**.

They enjoyed mixing the flowers up and seeing their **eye-catching displays** and also enjoyed taking selfies with **flowers in their hair**.