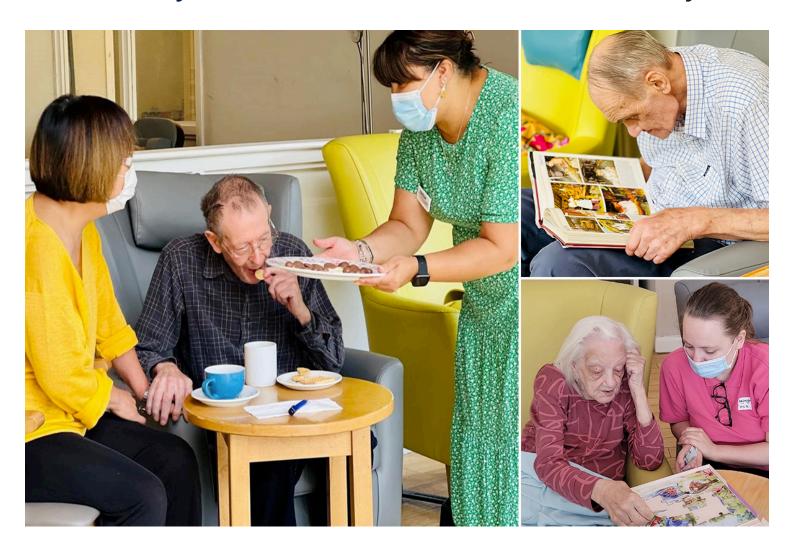

## **Bromley Park Care Home celebrate Milk Chocolate Day**

Here at Bromley Park Residential Care Home we celebrated Milk Chocolate Day on Thursday 28 July with different chocolates to be sampled by our residents and staff.

Donald, Dorothy, Gwen, Joyce, Kathy, Ken and Peter all particularly enjoyed the chocolates – choosing from traditional milk chocolate, white chocolate, mint chocolate and caramilk.

Donald and Peter had fun using the Pedaler as part of their exercise routine, while Gus used a beach ball. Ken, Phyllis and Gwen also had fun doing hoola hoop exercises with Douglas.

Another resident of ours named Peter indulged in reading a book about the British Isles and Phyllis enjoyed doing puzzles with Kayleigh.