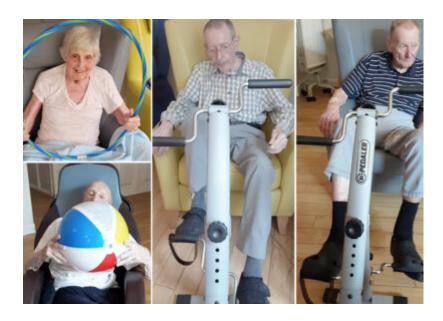

Donald, Dorothy, Gwen, Joyce, Kathy, Ken and Peter all particularly enjoyed the chocolates – choosing from traditional milk chocolate, white chocolate, mint chocolate and caramilk.

Donald and Peter had fun using the Pedaler as part of their exercise routine, while Gus used a beach ball. Ken, Phyllis and Gwen also had fun doing hoola hoop exercises with Douglas.