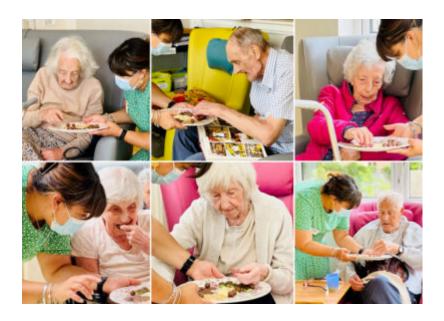

## **Bromley Park Care Home celebrate Milk Chocolate Day**

Here at Bromley Park Residential Care Home we celebrated Milk Chocolate Day on Thursday 28 July with different chocolates to be sampled by our residents and staff.

Donald, Dorothy, Gwen, Joyce, Kathy, Ken and Peter all particularly enjoyed the chocolates – choosing from traditional milk chocolate, white chocolate, mint chocolate and caramilk.

Donald and Peter had fun using the Pedaler as part of their exercise routine, while Gus used a beach ball. Ken, Phyllis and Gwen also had fun doing hoola hoop exercises with Douglas.