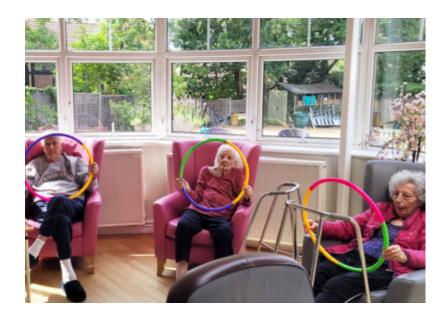

Donald, Dorothy, Gwen, Joyce, Kathy, Ken and Peter all particularly enjoyed the chocolates – choosing from traditional milk chocolate, white chocolate, mint chocolate and caramilk.

Donald and Peter had fun using the Pedaler as part of their exercise routine, while Gus used a beach ball. Ken, Phyllis and Gwen also had fun doing hoola hoop exercises with Douglas.