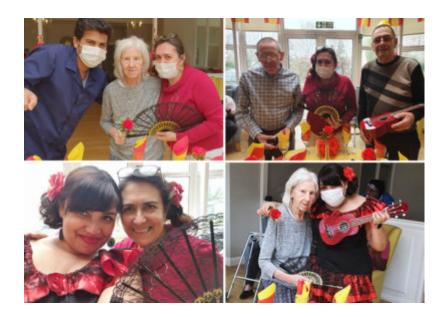

## Bromley Park Care Home residents arrive in Spain on their virtual Cruise

We had an eventful week at Bromley Park Care Home last week, with preparations in full swing for our arrival in Spain!

There was lots of laughter and fun as our staff and residents tried their hand at **playing the guitar**, which was an engaging activity for everyone.

Our residents loved seeing **Crystal dressed as a Spanish senorita** and she received many compliments! It definitely added to the Spanish festivities.

The **tapas and sangria** prepared by our Chef Sanoj was a real treat too! And our residents, especially Kathy M, enjoyed making pizza, especially adding the toppings! She was keen to know when we will be making the next batch!

*Everyone had a wonderful day and we're looking forward to our next destination on our virtual cruise.* 