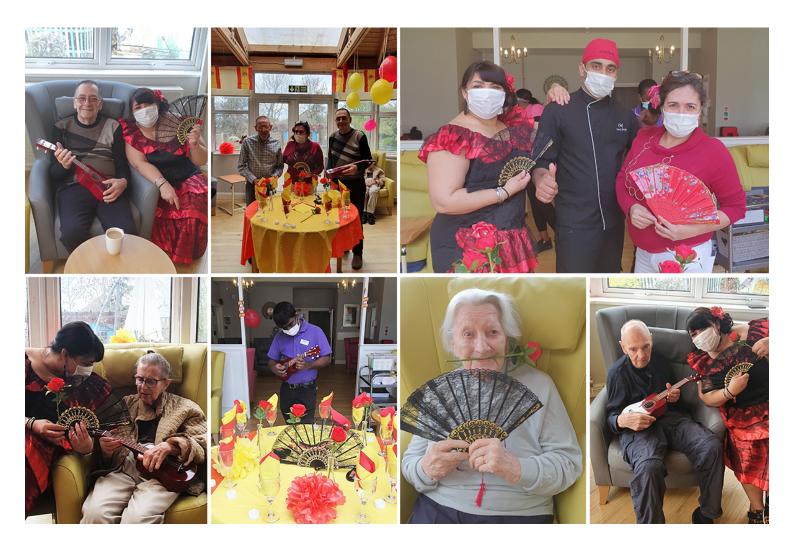

## Bromley Park Care Home residents arrive in Spain on their virtual Cruise

We had an eventful week at Bromley Park Care Home last week, with preparations in full swing for our arrival in Spain!

There was lots of laughter and fun as our staff and residents tried their hand at **playing the guitar**, which was an engaging activity for everyone.

Our residents loved seeing **Crystal dressed as a Spanish senorita** and she received many compliments! It definitely added to the Spanish festivities.

The **tapas and sangria** prepared by our Chef Sanoj was a real treat too! And our residents, especially Kathy M, enjoyed making pizza, especially adding the toppings! She was keen to know when we will be making the next batch!

*Everyone had a wonderful day and we're looking forward to our next destination on our virtual cruise.* 