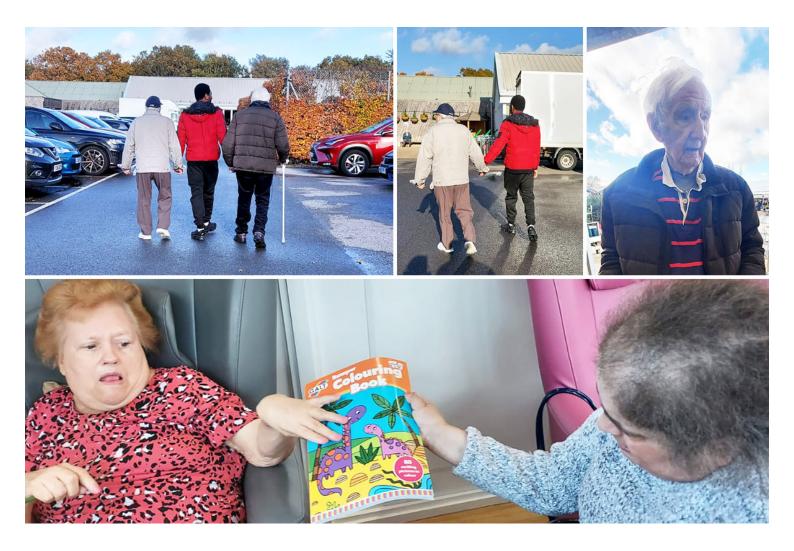

## Bromley Park Care Home residents enjoy a festive trip to Polhill Garden Centre

We arranged a trip out to Polhill Garden Centre on Wednesday 15 November and our Bromley Park Care Home residents were very excited to see all the fantastic Christmas decorations on display, and to select some for our tree.

We relaxed for a while with a **cup of tea and cake** and one of our residents met up with his son and daughter-in-law and was so please to see them.

Our residents enjoyed **telling stories** of when they used to bring their children to Polhill years ago; they also said it has changed a lot since then.

One of our ladies bought a **new colouring book for her friend** and she was so happy to give it to her once we returned home.

Thank you so much to Christinan and Colin for helping with the trip.