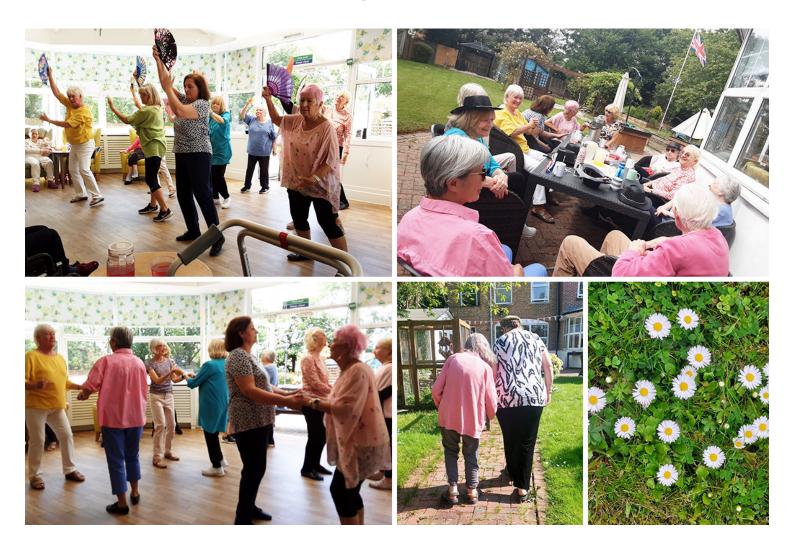

## Bromley Park Care Home residents enjoy socialising and time in the garden

Our residents at Bromley Park Care Home really enjoyed watching Linda's Dance Group perform at our Home recently. Afterwards, one of our dear gentlemen enjoyed sitting in the garden talking with all the ladies.

We've been spending **more time out in the sunshine** now that the weather is a little warmer; our ladies and gents have been smelling the flowers and **socialising in the garden**.

One of our ladies requested some companion time out in our community, so we arranged a **trip to her favourite local** cafe for some delicious cake and lemon tea, where she enjoyed telling stories of her past when she used to go shopping with her friends.