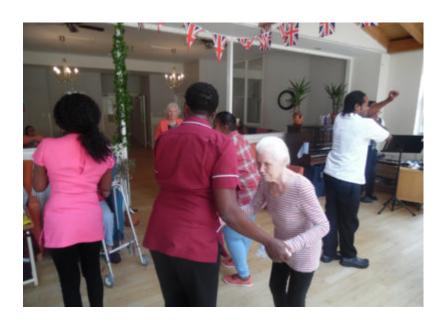

When we got back home one of our gentlemen residents laid straight back in his chair, smiling and rubbing his belly - clearly the sign of a successful meal!

We've also had music from our visiting performer this week, who sang a medley of old rock 'n roll and blues tunes and got all our staff up and dancing with residents. It was a brilliant atmosphere and so special to spend quality time having fun with our ladies and gents.