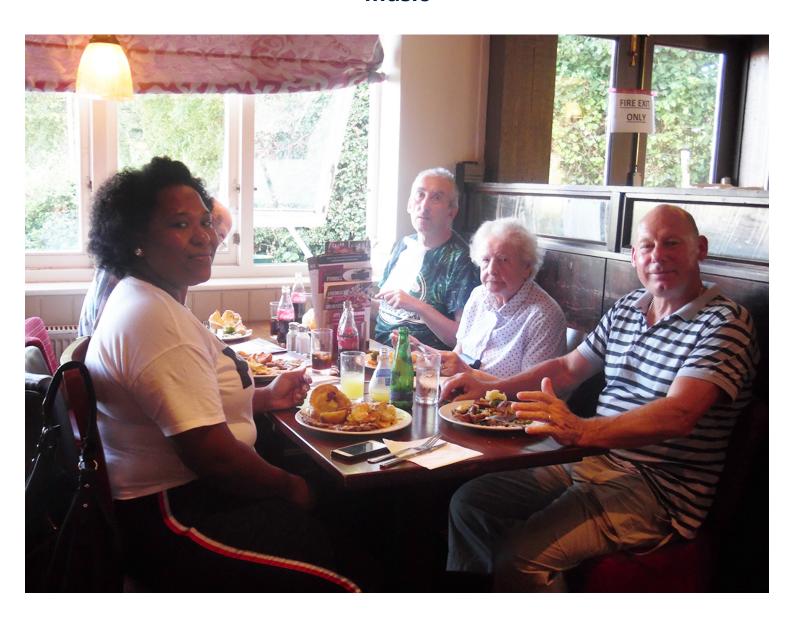

## Bromley Park Care Home residents enjoy Toby Carvery and live music

This week, we had a super visit to our local Toby Carvery restaurant with a group of our residents from Bromley Park Care Home.

We were served a delicious spread of roast dinners - our residents loved it and appreciated getting out to enjoy a wonderful family atmosphere

When we got back home one of our gentlemen residents laid straight back in his chair, smiling and rubbing his belly - clearly the sign of a successful meal!

We've also had music from our visiting performer this week, who sang a medley of old rock 'n roll and blues tunes and got all our staff up and dancing with residents. It was a brilliant atmosphere and so special to spend quality time having fun with our ladies and gents.