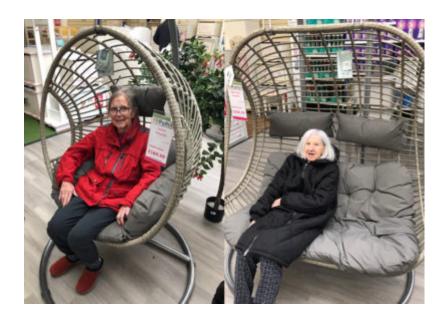

There was so much on display for our residents to look at and enjoy – spring flowers and bulbs and some rather comfortable garden furniture! They spent time browsing and chatting.

After everyone had explored, a nice cup of tea or coffee and cake were in order!