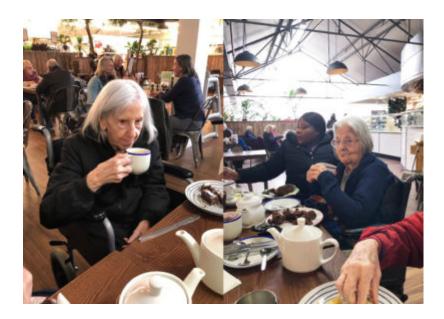

There was so much on display for our residents to look at and enjoy – spring flowers and bulbs and some rather comfortable garden furniture! They spent time browsing and chatting.

After everyone had explored, a nice cup of tea or coffee and cake were in order!