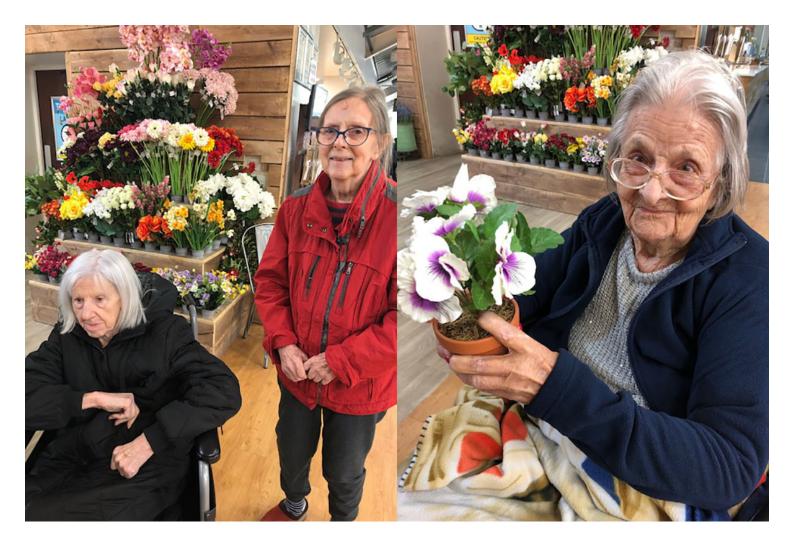

## On Wednesday 27 February some of our lovely residents from Bromley Park Care Home went on a trip to our local Polhill Garden Centre.

Three of our residents on the trip were very familiar with the centre and very happy to be visiting. One of our ladies got really excited when we got to the entrance and said "*Polhill – I know this place very well*!"

There was so much on display for our residents to look at and enjoy – spring flowers and bulbs and some rather comfortable garden furniture! They spent time browsing and chatting.

After everyone had explored, a nice cup of tea or coffee and cake were in order!