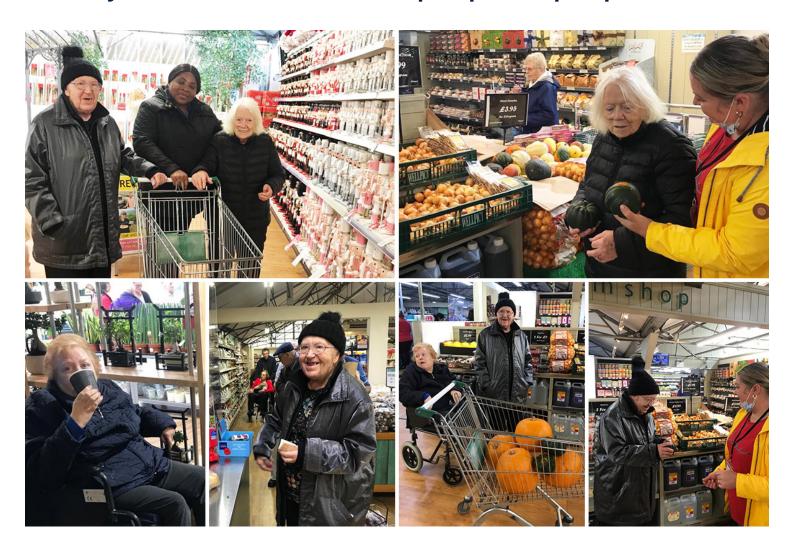

#### Today some of our Bromley Park Care Home residents visited Polhill for a spot of pumpkin picking.

In preparation for Halloween **Jean, Rita** and **Ellen** arrived in search of the perfect pumpkin. They managed to find a **fantastic set of plump pumpkins** and we will enjoy carving them out.

**Joyce, Claudia** and **Colin** accompanied our residents who were excited to see all the **lovely decorations**. They visited the farm shop too and enjoyed a **cup of tea and lovely slice of cake**.

We will be returning to Polhill again soon to pick up some new Christmas decorations!