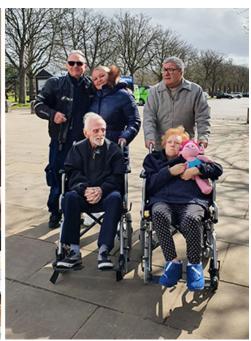

## **Bromley Park Care Home residents visit Greenwich Park**

On Thursday 23 March we went on an outing to Greenwich Park with our lovely Bromley Park Care Home residents Jean, Colin and Raymond.

Everyone enjoyed the wonderful view of the city and walked around appreciating the beauty of the **flowers** and trees in the **park**.

It was a very pleasant walk and we stopped at a cafe for a **delicious coffee and cake**.

Supported by Claudia, Collin and Douglas, our residents had fun and really enjoyed spending time together in the **fresh air**.