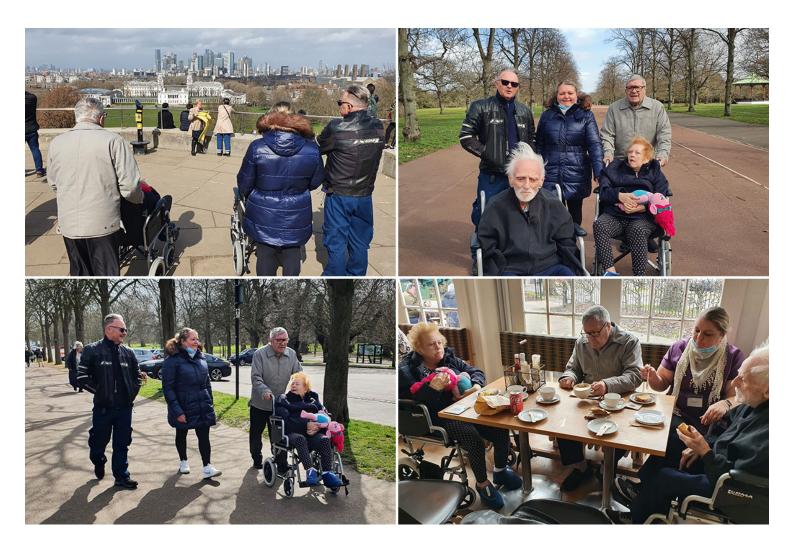

## **Bromley Park Care Home residents visit Greenwich Park**

On Thursday 23 March we went on an outing to Greenwich Park with our lovely Bromley Park Care Home residents Jean, Colin and Raymond.

Everyone enjoyed the wonderful view of the city and walked around appreciating the beauty of the **flowers** and trees in the **park**.

It was a very pleasant walk and we stopped at a cafe for a **delicious coffee and cake**.

Supported by Claudia, Collin and Douglas, our residents had fun and really enjoyed spending time together in the **fresh air**.