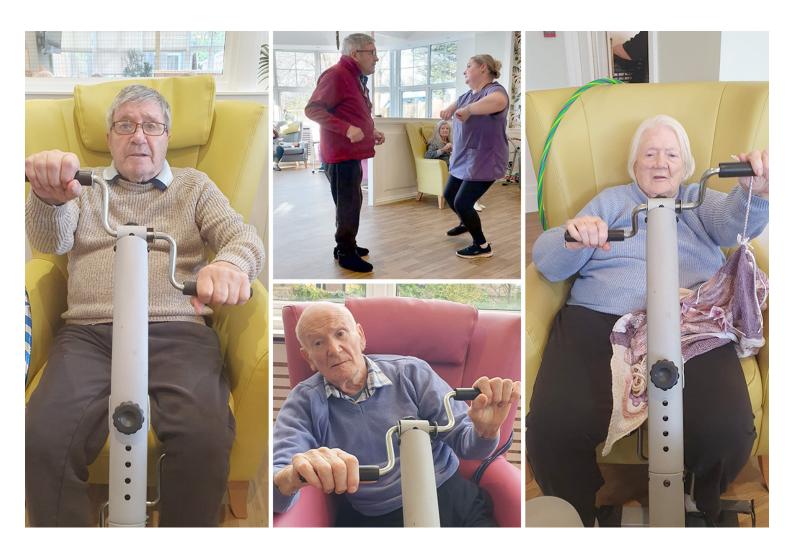

## Our residents here at Bromley Park Care Home have enjoyed a variety of activities and gentle exercises in recent weeks.

We like to help our residents stay active with daily seated exercises, activities and games, making sure are we include each person's favourites.

One of our ladies who loves to play the card game 'Rummy' is quite the 'card shark' - beating a few of our team members!

Our residents Colin and Gwen were very more than happy to take part in a singing and dancing afternoon with other residents; as you can see, Colin had great fun dancing with one of our team members.