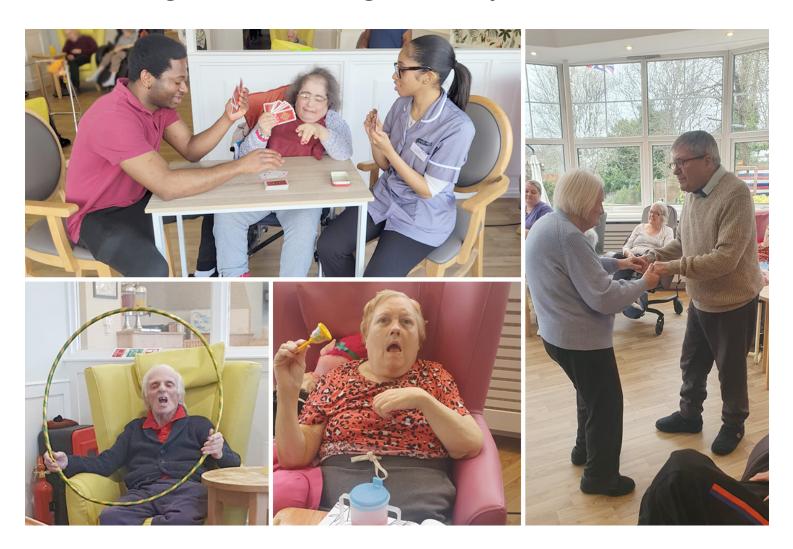

## Our residents here at Bromley Park Care Home have enjoyed a variety of activities and gentle exercises in recent weeks.

We like to help our residents stay active with daily seated exercises, activities and games, making sure are we include each person's favourites.

One of our ladies who loves to play the card game 'Rummy' is quite the 'card shark' - beating a few of our team members!

Our residents Colin and Gwen were very more than happy to take part in a singing and dancing afternoon with other residents; as you can see, Colin had great fun dancing with one of our team members.