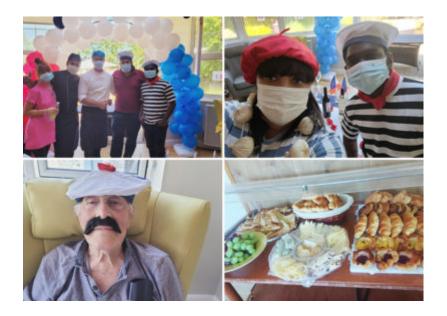

## **Celebrating France at Bromley Park Care Home**

On Wednesday 9 June our Bromley Park Care Home residents and staff celebrated all things French, as part of our Around the World with Nellsar Cruise.

Food, wine, desserts and costumes, we had it all!

Our staff and residents alike joined in on the fun and there were lots of smiles and laughter!