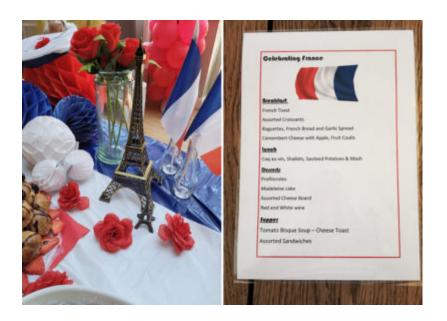

#### Our special themed Menu was delicious;

#### Breakfast

French toast
Assorted croissants
Baguettes, French bread and garlic spread
Camembert cheese with apple fruit coulis

#### Lunch

Coq au vin with shallots, sautéed potatoes and mash

#### Desserts

Profiteroles
Madeleine cake
Assorted cheese board
Red and white wine

#### Supper

Tomato bisque soup - cheese toast Assorted sandwiches

The lovely warm weather made the day extra special and everyone loved our red, white and blue balloon arch celebrating the colours of the French flag.