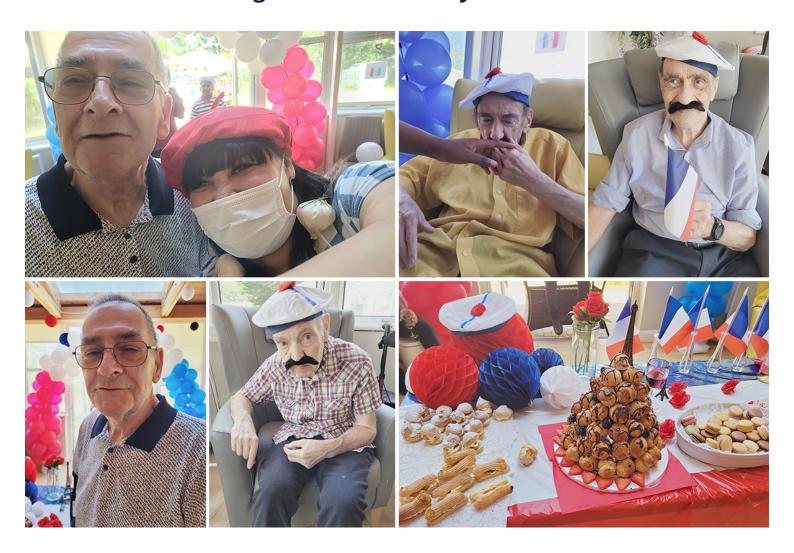

## **Celebrating France at Bromley Park Care Home**

On Wednesday 9 June our Bromley Park Care Home residents and staff celebrated all things French, as part of our Around the World with Nellsar Cruise.

Food, wine, desserts and costumes, we had it all!

Our staff and residents alike joined in on the fun and there were lots of smiles and laughter!