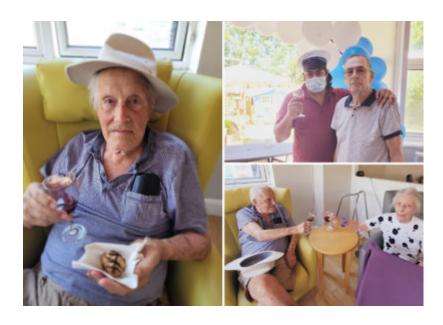

Food, wine, desserts and costumes, we had it all!

#### Supper

Tomato bisque soup - cheese toast Assorted sandwiches

The lovely warm weather made the day extra special and everyone loved our red, white and blue balloon arch celebrating the colours of the French flag.

Our staff and residents alike joined in on the fun and there were lots of smiles and laughter!