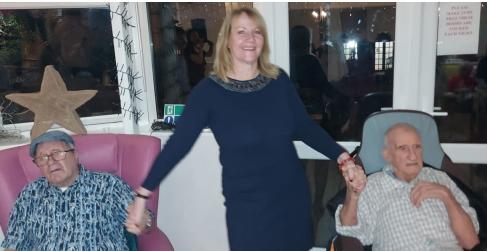

Our residents and family members enjoyed dancing together and our team members also got into the Christmas spirit; thank you to Louisa for dressing up as frosty the snowman!

Hilda also celebrated her birthday on Sunday. We sang to Hilda and she said that all she wants for her birthday is a Christmas pudding! She was joking and it made us all laugh!