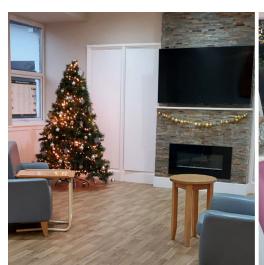

We are really proud of our new TV lounge area too which has been newly decorated – fresh for the festive season – perfect!