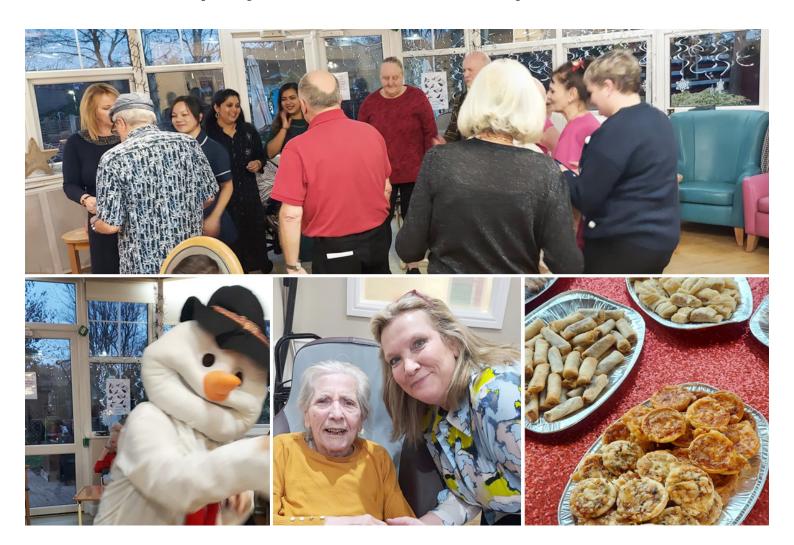

## **Christmas party celebrations at Bromley Park Care Home**

On Sunday 17 December we held our annual Christmas party here at Bromley Park Care Home. We had lots of families and relatives join us in the grand celebrations.

We had a selection of party food organised by our Kitchen Team, and we had Anna to entertain us with her vocals and a variety of music from Christmas songs to some of our residents' favourite sing along tunes.

Our residents and family members enjoyed dancing together and our team members also got into the Christmas spirit; thank you to Louisa for dressing up as frosty the snowman!

Hilda also celebrated her birthday on Sunday. We sang to Hilda and she said that all she wants for her birthday is a Christmas pudding! She was joking and it made us all laugh!