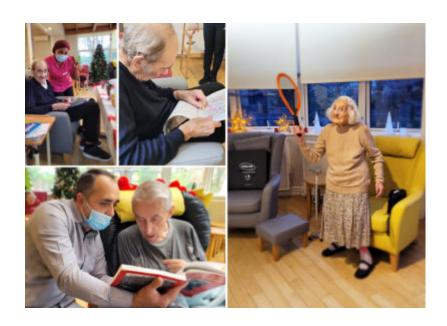

It's beginning to feel a lot like Christmas in our Home now!

Dorothy also enjoyed a **game of tennis** with Christian and Douglas, whilst Ken and Christian, and Douglas and Marcus enjoyed perusing **cookery and football books** together.