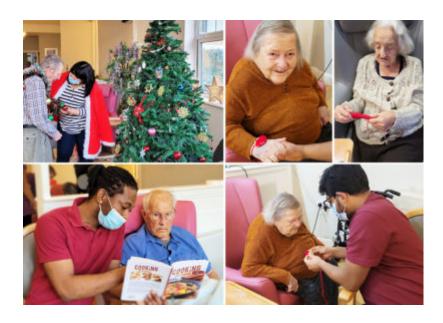

## Last week was the start of our Christmas celebrations at Bromley Park Care Home.

Our residents and staff got busy decorating **beautiful Christmas trees** and **making festive pom pom wreath decorations**, all the while getting in the spirit of Christmas with some festive songs and dressing up!

It's beginning to feel a lot like Christmas in our Home now!

Dorothy also enjoyed a **game of tennis** with Christian and Douglas, whilst Ken and Christian, and Douglas and Marcus enjoyed perusing **cookery and football books** together.