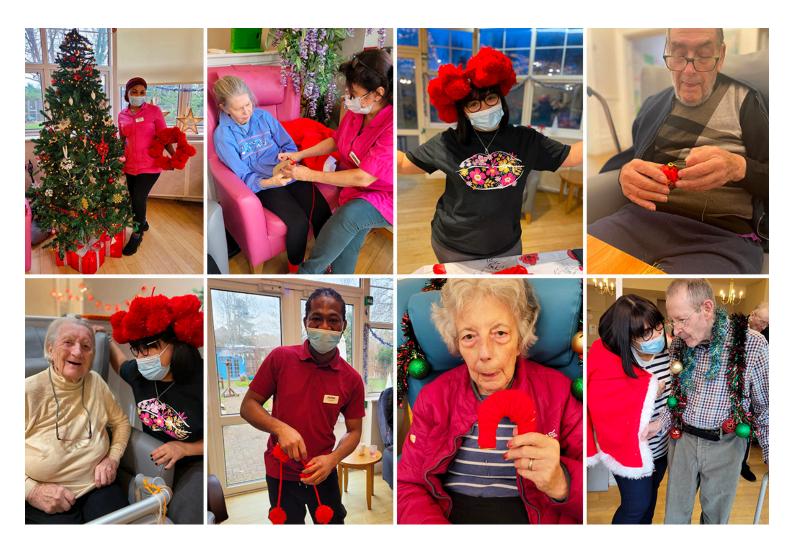

## Last week was the start of our Christmas celebrations at Bromley Park Care Home.

Our residents and staff got busy decorating **beautiful Christmas trees** and **making festive pom pom wreath decorations**, all the while getting in the spirit of Christmas with some festive songs and dressing up!