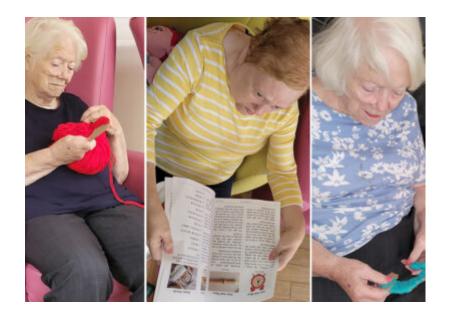

Ellen and John enjoyed **conversations** between themselves, as did Kathy and Ellen, while Peter was happy just to listen. Jean had fun paging through the **Daily Sparkle** – which many of our residents like to do – pointing to the pictures which then **spark different discussions**.