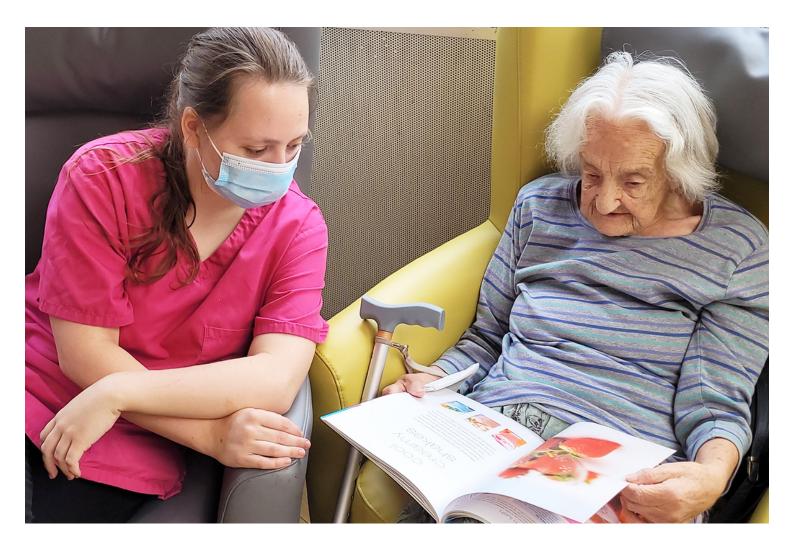

Ellen and John enjoyed **conversations** between themselves, as did Kathy and Ellen, while Peter was happy just to listen. Jean had fun paging through the **Daily Sparkle** – which many of our residents like to do – pointing to the pictures which then **spark different discussions**.