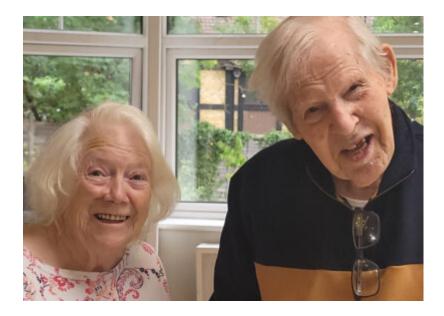

Ellen and John enjoyed **conversations** between themselves, as did Kathy and Ellen, while Peter was happy just to listen. Jean had fun paging through the **Daily Sparkle** – which many of our residents like to do – pointing to the pictures which then **spark different discussions**.