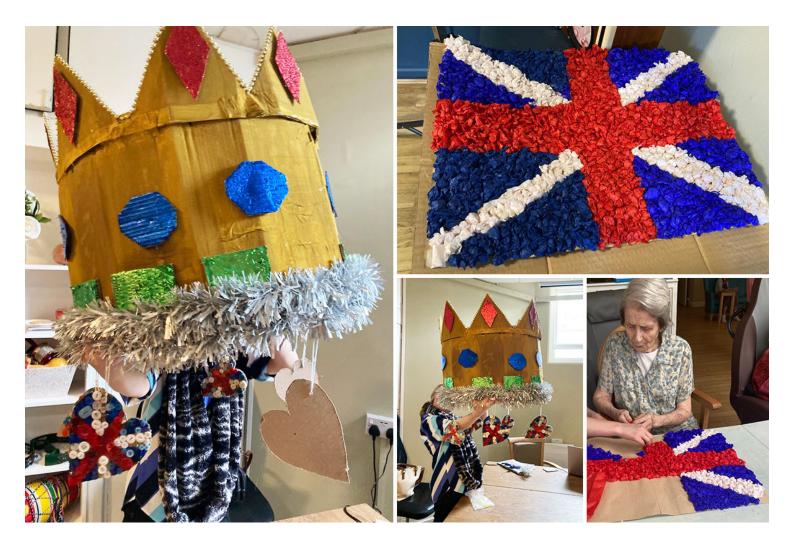

## **Coronation Crafty Crown preparations at Bromley Park Care Home**

Our Bromley Park Care Home residents Dorothy, Brenda and Rita have had a busy weekend adding the finishing touches to our fantastic coronation crown.

This will be our entry into **Nellsar's 'Crafty Crown Competition**' which is running across all the Homes in our Care Group.

Samantha, Louisa and Douglas have all helped with hours of **tissue crumpling** and **jewel making** to design a crown fit for all our kings and queens at Bromley Park.

We're all getting very excited about the coronation at the weekend!