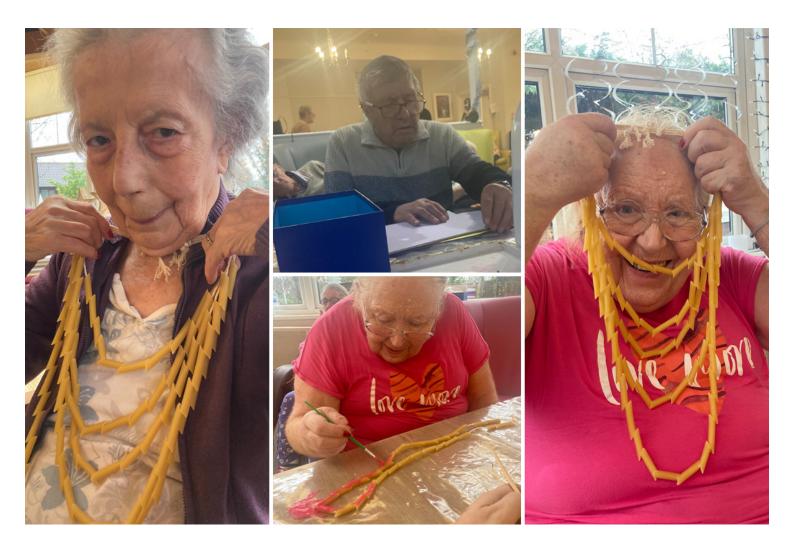

## **Arts and crafts**

Our residents here at Bromley Park Care Home enjoyed making pasta jewellery this week, by threading pasta through string and then painting them.

Rita chose pink, Gwen chose purple and Engin chose blue. Our residents were very happy with the results both before and after painting them. They enjoyed wearing them and they enjoyed making some for other residents who weren't able to take part.