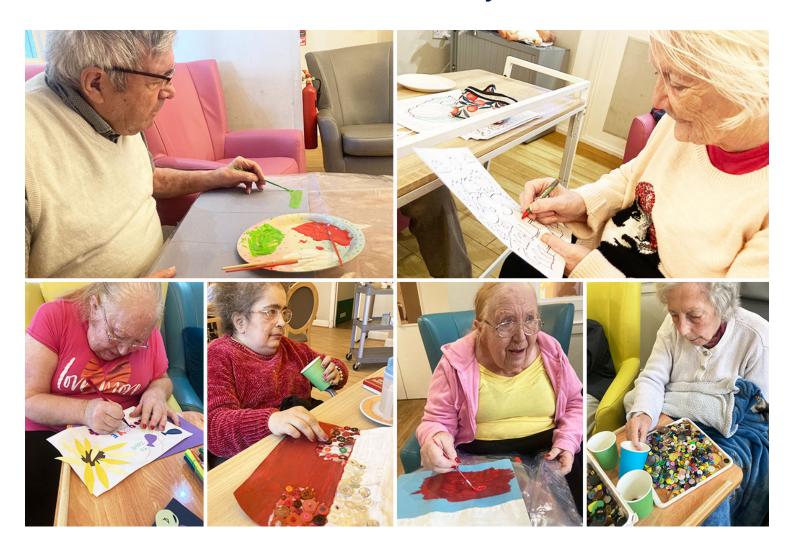

## **Cruise preparations**

Our Bromley Park Care Home residents have been enjoying some arts and crafts in preparation for our mini virtual cruise to Mexico next week.

Rita, Colin and Engin all painted their own **Mexican flags**. Rita also tore some tissue paper and Gwen sorted some buttons out in the colours of the flag – Engin enjoyed gluing them on to her flag to make it tactile for other residents.

#### **Colouring**

Our residents Gwen, Ellen, Colin and Rita all had a **wonderful afternoon together colouring**. Afterwards, they made enjoyed a cup of tea and all had a good chat, with lots of laughter.