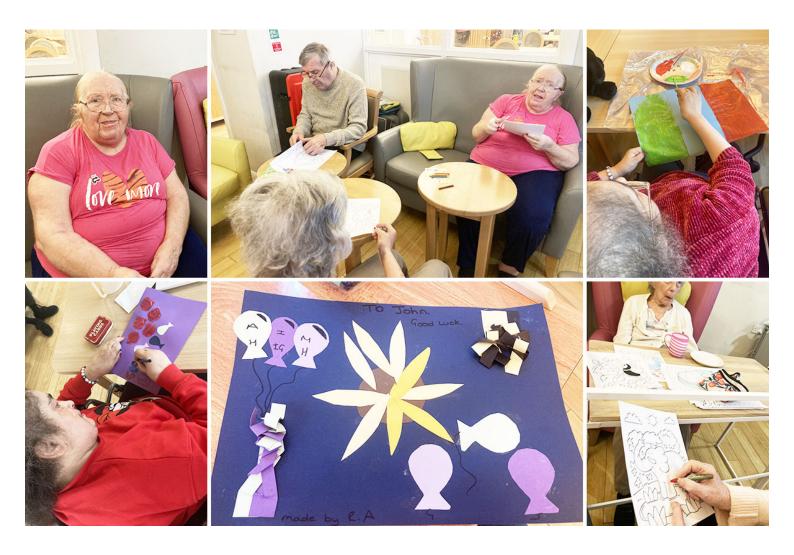

#### **Colouring**

Our residents Gwen, Ellen, Colin and Rita all had a **wonderful afternoon together colouring**. Afterwards, they made enjoyed a cup of tea and all had a good chat, with lots of laughter.

Rita and Engin have also been busy making 'goodbye' and 'good luck' pictures for our Manager John, who is moving to another Nellsar Home soon.

What a creative time we'd had!