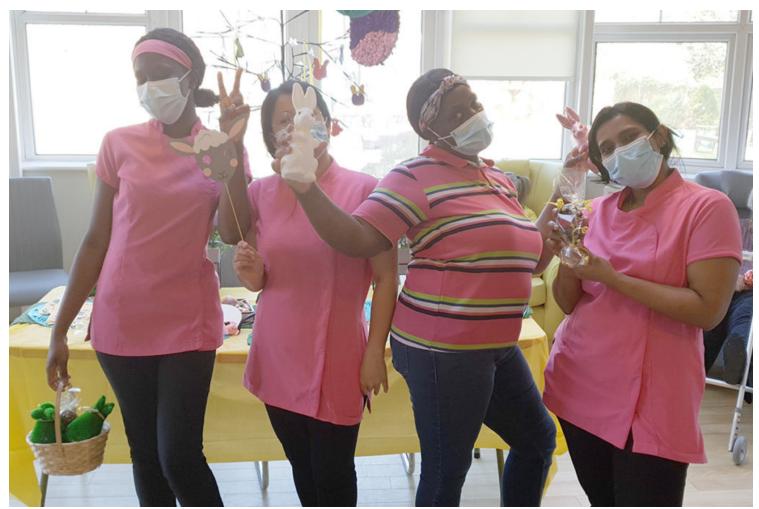

## **Bromley Park Care Home**

## **Easter festivities at Bromley Park Care Home**



We made sure our residents here at Bromley Park Care Home had a wonderful time over Easter. We had fun with dressing up in Easter bunny ears and masks, and enjoyed classic hot cross buns with a cuppa.

We had a colourful **Easter bunny** and **Easter chick** centre piece in the lounge, and our ladies and gents all received chocolate treats which they thoroughly enjoyed!



## **Bromley Park Care Home**



Our staff team really brought the Easter cheer!



## **Bromley Park Care Home**



We enjoyed our Easter treats and festivities