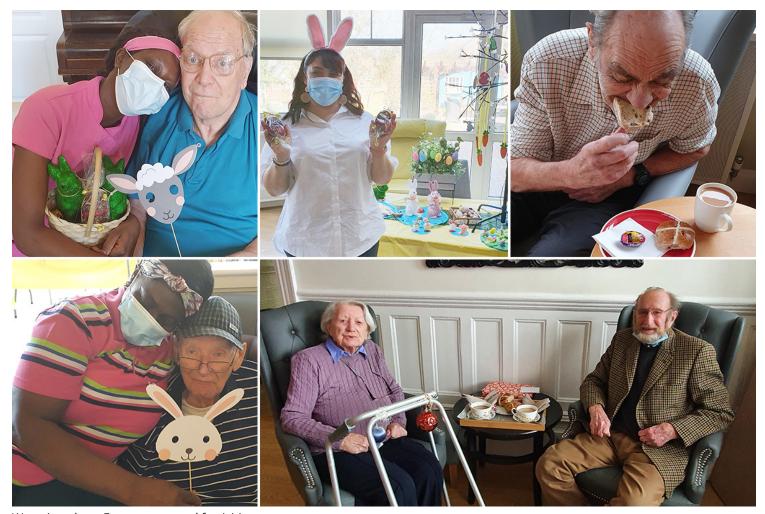

## **Bromley Park Care Home**

We enjoyed our Easter treats and festivities

## **Easter festivities at Bromley Park Care Home**

We made sure our residents here at Bromley Park Care Home had a wonderful time over Easter. We had fun with dressing up in Easter bunny ears and masks, and enjoyed classic hot cross buns with a cuppa.