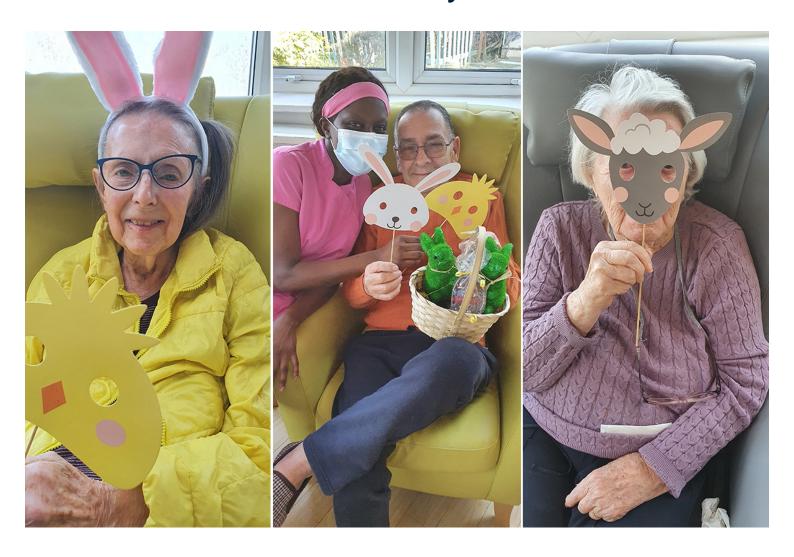

## **Easter festivities at Bromley Park Care Home**

We made sure our residents here at Bromley Park Care Home had a wonderful time over Easter. We had fun with dressing up in Easter bunny ears and masks, and enjoyed classic hot cross buns with a cuppa.

We had a colourful **Easter bunny** and **Easter chick** centre piece in the lounge, and our ladies and gents all received chocolate treats which they thoroughly enjoyed!