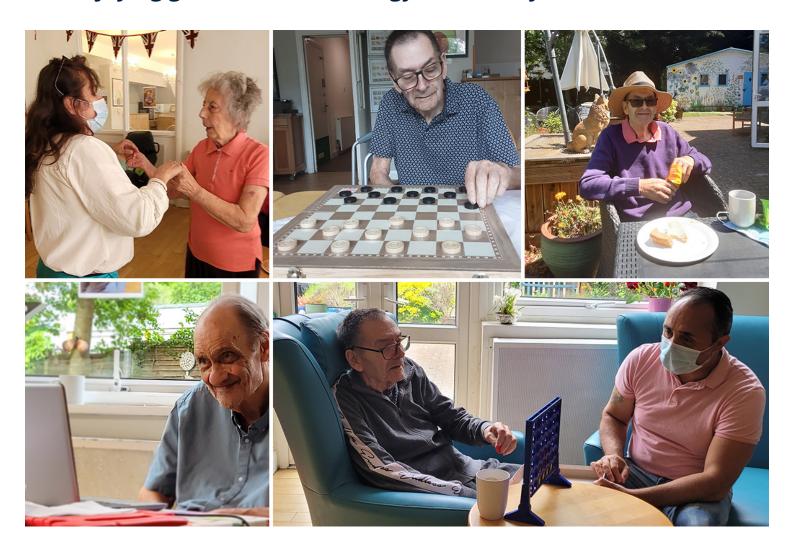

## **Enjoying games and technology at Bromley Park Care Home**

We've enjoyed playing a host of different games this week with our residents at Bromley Park Care Home.

Dorothy and Peter had fun together playing **Nine Pin Quoits**, whilst Tony enjoyed a game of **draughts** and **Connect 4** with Douglas – *always fun for some strategic play!* He also loved sitting in our **garden** in the sun, enjoying the lovely warm weather.

Peter was also interested in **how a laptop works** and enjoyed being shown how it operated. He requested to watch *Laurel and Hardy* on the laptop and he enjoyed every minute of it!