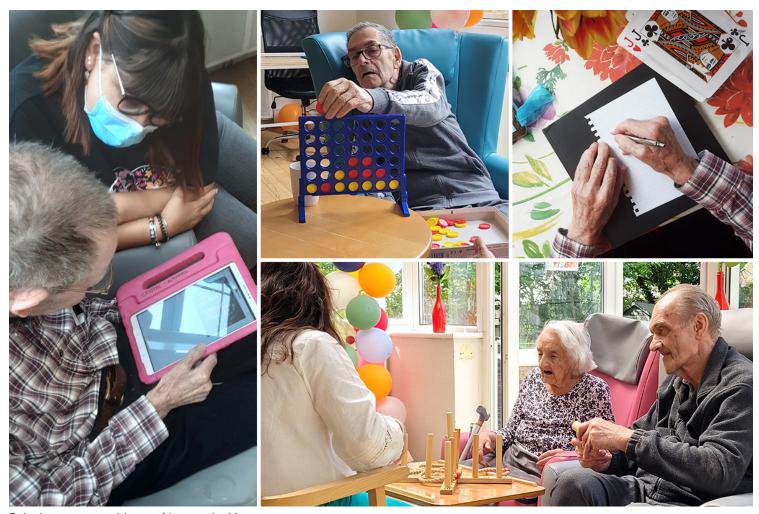

## **Enjoying games and technology at Bromley Park Care Home**

We've enjoyed playing a host of different games this week with our residents at Bromley Park Care Home.

Dorothy and Peter had fun together playing **Nine Pin Quoits**, whilst Tony enjoyed a game of **draughts** and **Connect 4** with Douglas – *always fun for some strategic play!* He also loved sitting in our **garden** in the sun, enjoying the lovely warm weather.

Peter was also interested in **how a laptop works** and enjoyed being shown how it operated. He requested to watch *Laurel and Hardy* on the laptop and he enjoyed every minute of it!

## **Bromley Park Care Home**

Enjoying games, writing and InteractiveMe