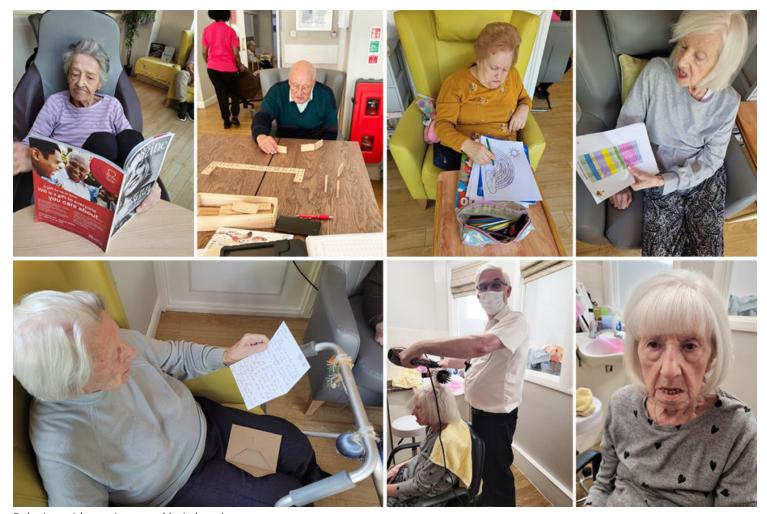

**Tony enjoyed his morning coffee** outside in the sunshine, whilst Kathy enjoyed tea and biscuits in the garden.

Eily loved opening her weekly letters and Jean enjoyed reading her magazines.

There has also been more pampering from our **Hairdresser Rob**, who enjoyed doing **Kathy's** hair just the ways she likes it.