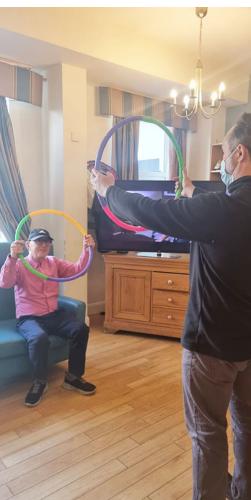

To finish, Tony and Douglas took a short **walk in the garden** and then shared a moment to stretch their arms and move around using our **hula hoops**.

What a fruitful morning of activities!