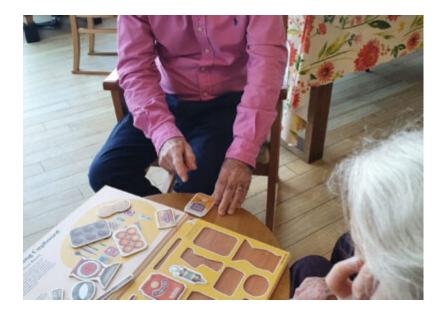

Hilda was very happy playing **dominoes**, while Tony and Douglas played **draughts** together, in a difficult battle! Then Tony and Dorothy tested their target skills with our new **'letters fishing' game**, which was great fun.