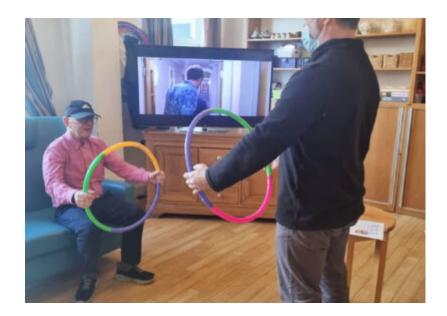

To finish, Tony and Douglas took a short **walk in the garden** and then shared a moment to stretch their arms and move around using our **hula hoops**.

What a fruitful morning of activities!