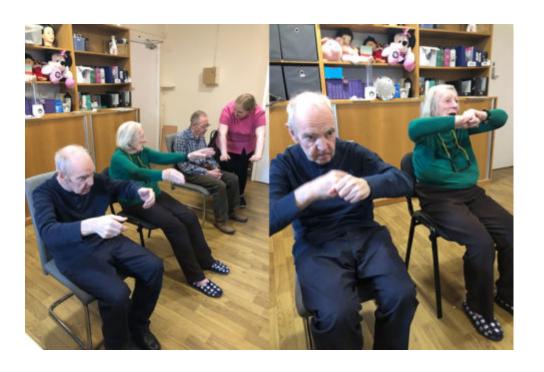

## On Thursday 26 March we decided to go ahead with our Armchair Exercise session today, but with a twist!

With our **instructor Sarah** unable to visit, we set up a **Skype** link to her instead, so we could see her remotely - no missing out on sessions at **Bromley Park!** 

Sarah took our residents through some excellent movements and made it fun by bringing in some memory games. She finished off with stretches and some breathing techniques.

Our residents really enjoyed it and look forward to the next workout!