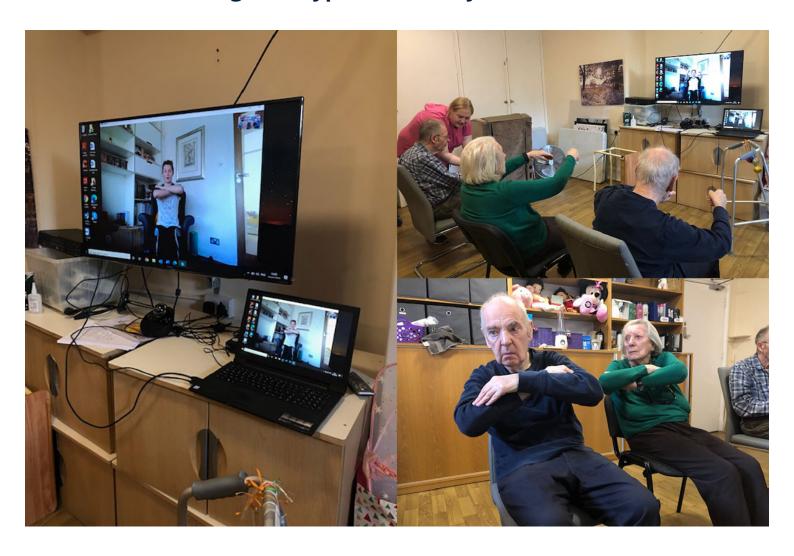

## On Thursday 26 March we decided to go ahead with our Armchair Exercise session today, but with a twist!

With our **instructor Sarah** unable to visit, we set up a **Skype** link to her instead, so we could see her remotely - no missing out on sessions at **Bromley Park!** 

Sarah took our residents through some excellent movements and made it fun by bringing in some memory games. She finished off with stretches and some breathing techniques.

Our residents really enjoyed it and look forward to the next workout!