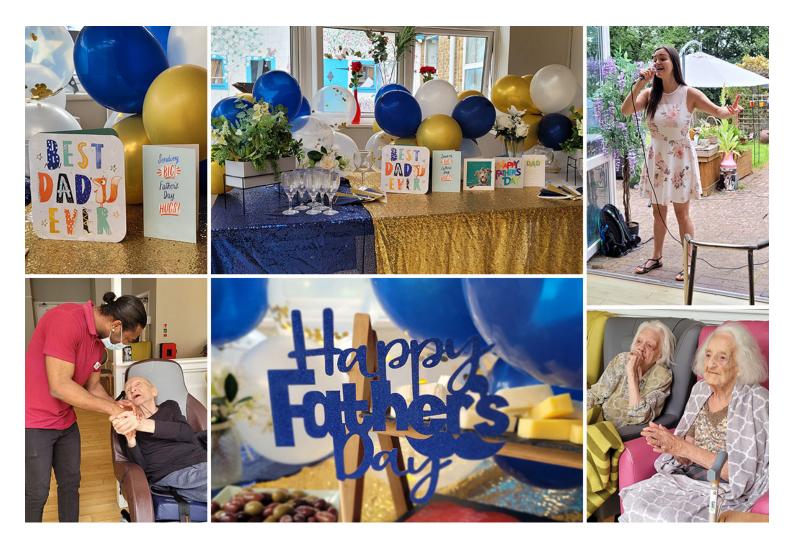

## Fathers Day musical celebrations at Bromley Park Care Home

Our Father's Day on Sunday 19 June was celebrated with live entertainment from singer Anna Broadly here at Bromley Park Care Home. D

Anna sang all our residents' favourite tunes and took requests for songs from the audience, which was great fun.

We all enjoyed **singing**, **dancing and drinking together** and our catering team prepared a lovely decorated table with many **delicious nibbles and a cake for everyone to enjoy**. We displayed all our residents' lovely **Father's Day cards** on the table too so everyone could appreciate them.

Everybody had a really great day - the smiles said it all!