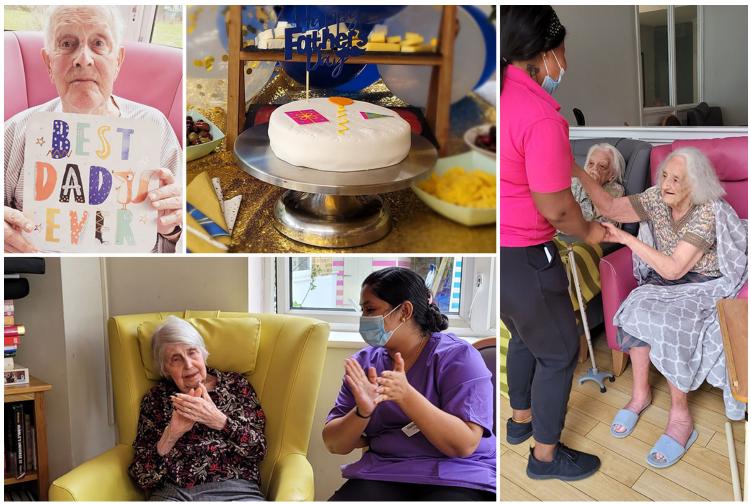

We all enjoyed **singing**, **dancing and drinking together** and our catering team prepared a lovely decorated table with many **delicious nibbles and a cake for everyone to enjoy**. We displayed all our residents' lovely **Father's Day cards** on the table too so everyone could appreciate them.

Everybody had a really great day - the smiles said it all!