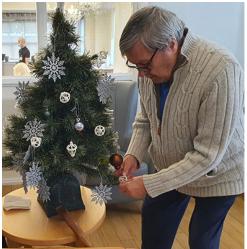

## **Bromley Park Care Home**

## **Festive fun at Bromley Park Care Home**













Our residents had a wonderful day dedicated to Christmas activities this week, with Christmas decorations and making a snowman at Bromley Park Care Home.

Everyone enjoyed the **festive atmosphere** as we brought in some **snow from outside** to get building! Our **jolly snowman** has been a great addition to our Christmas cheer. *He looks very snuggly in his hat and scarf!* 

Our festive decorations are gorgeous and we have fixed our **residents' Christmas stockings** to their doors, in the hope that Santa will pay us a visit!

It's so wonderful to see the joy of the Christmas season all around us.



## **Bromley Park Care Home**



Tree decorating and our jolly snowman!