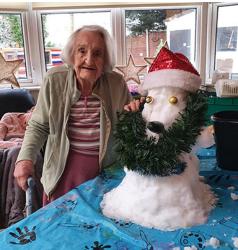

## **Festive fun at Bromley Park Care Home**

Our residents had a wonderful day dedicated to Christmas activities this week, with Christmas decorations and making a snowman at Bromley Park Care Home.

Everyone enjoyed the **festive atmosphere** as we brought in some **snow from outside** to get building! Our **jolly snowman** has been a great addition to our Christmas cheer. *He looks very snuggly in his hat and scarf!* 