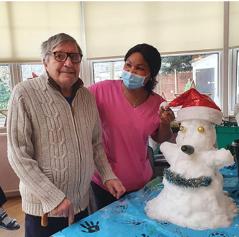

## **Festive fun at Bromley Park Care Home**

Our residents had a wonderful day dedicated to Christmas activities this week, with Christmas decorations and making a snowman at Bromley Park Care Home.

Everyone enjoyed the **festive atmosphere** as we brought in some **snow from outside** to get building! Our **jolly snowman** has been a great addition to our Christmas cheer. *He looks very snuggly in his hat and scarf!* 