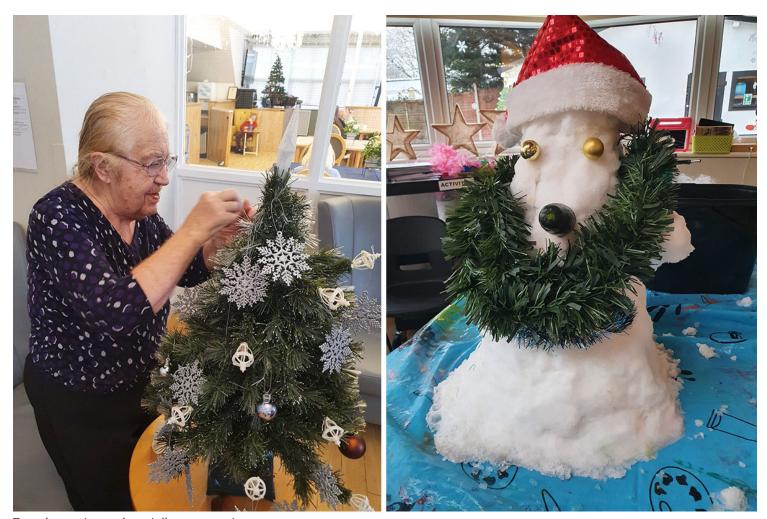

## **Festive fun at Bromley Park Care Home**

Our residents had a wonderful day dedicated to Christmas activities this week, with Christmas decorations and making a snowman at Bromley Park Care Home.

Everyone enjoyed the **festive atmosphere** as we brought in some **snow from outside** to get building! Our **jolly snowman** has been a great addition to our Christmas cheer. *He looks very snuggly in his hat and scarf!* 