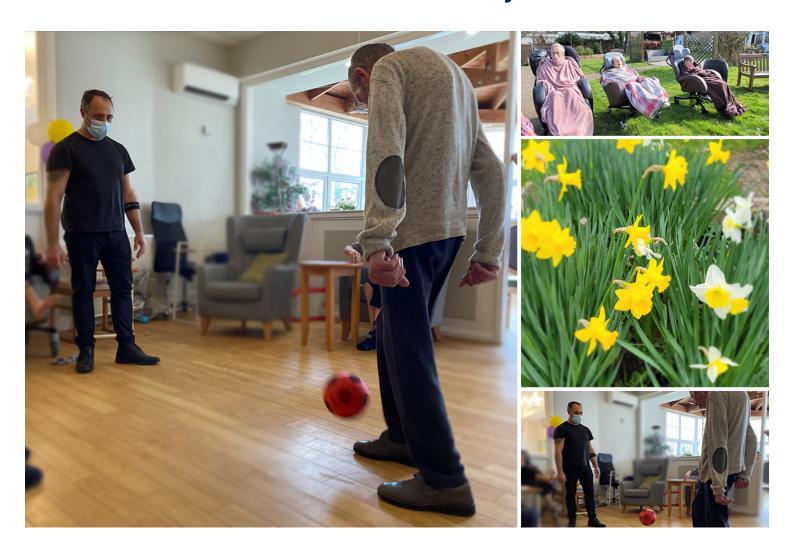

## **Spring sun**

We've been enjoying the spring weather recently here at Bromley Park Care Home – a wonderful chance to get outside in the garden for a boost of vitamin D.  $\Box\Box$ 

Fresh air is so important and our residents were armed with their blankets as they took in some early spring sunshine. They enjoyed the **sound of the birds** and appreciated the lovely **daffodils** we planted in the autumn.

## **Football skills**

**Exercise** is an important part of the day at **Bromley Park** and Donald enjoyed showing off his **footie skills** with Douglas recently.

Wait until the summer and we'll be out the garden ....with jumpers for goalposts?!