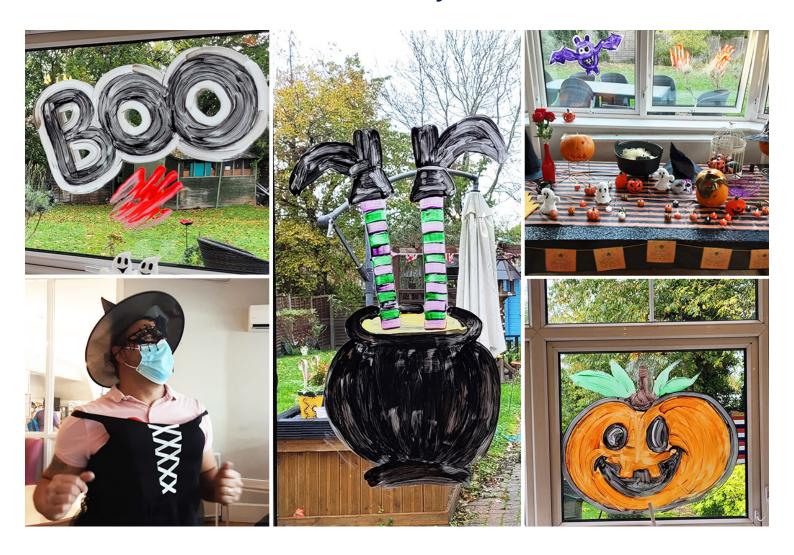

## **Halloween fun at Bromley Park Care Home**

An exciting Halloween week at Bromley Park Care Home, with our residents helping to set up our spooky decorations.

We painted our windows and enjoyed setting up our pumpkins and themed displays.

We also had fun getting dressed up – Douglas made everyone laugh with his costume!