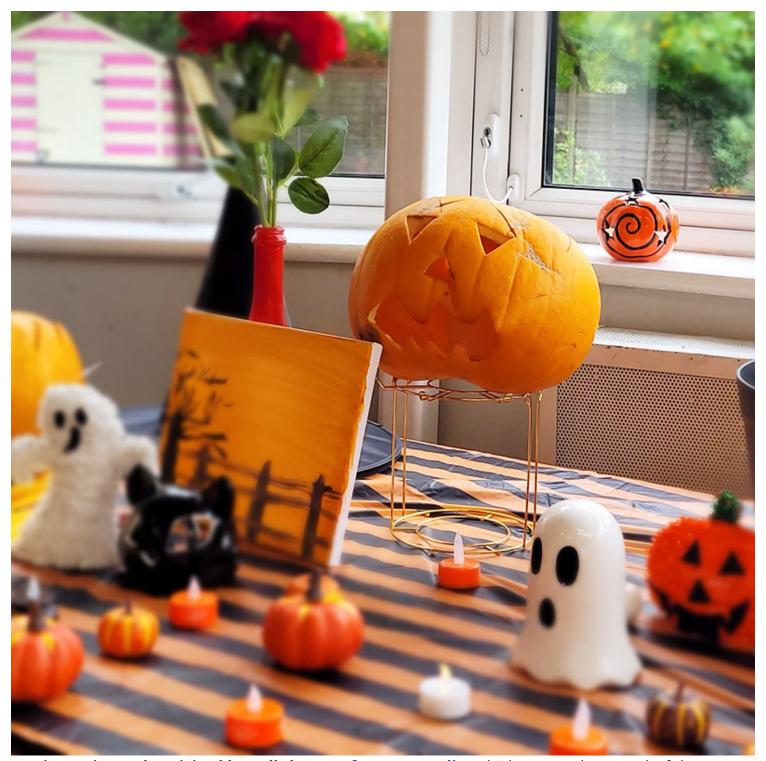

## **Halloween fun at Bromley Park Care Home**

An exciting Halloween week at Bromley Park Care Home, with our residents helping to set up our spooky decorations.

We painted our windows and enjoyed setting up our pumpkins and themed displays.