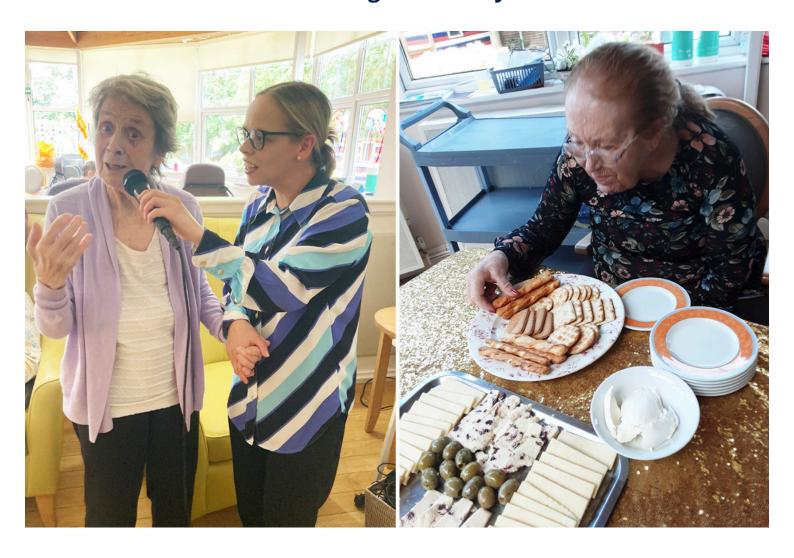

## Karaoke and food tasting at Bromley Park Care Home

Our residents at Bromley Park Care Home have enjoyed singing on the karaoke recently and "It's a long way to Tipperary" is always a popular song!

We have also been making salt dough ornaments and we're just waiting to paint them now. We know they'll look perfect when finished.

Our ladies and gentlemen have also enjoyed a fun food tasting activity. Our lovely Rita help to prepare the food and everyone enjoyed tucking in to some different cheeses.

Hilda said she really enjoyed her cheese and crackers and would like to do this again soon!