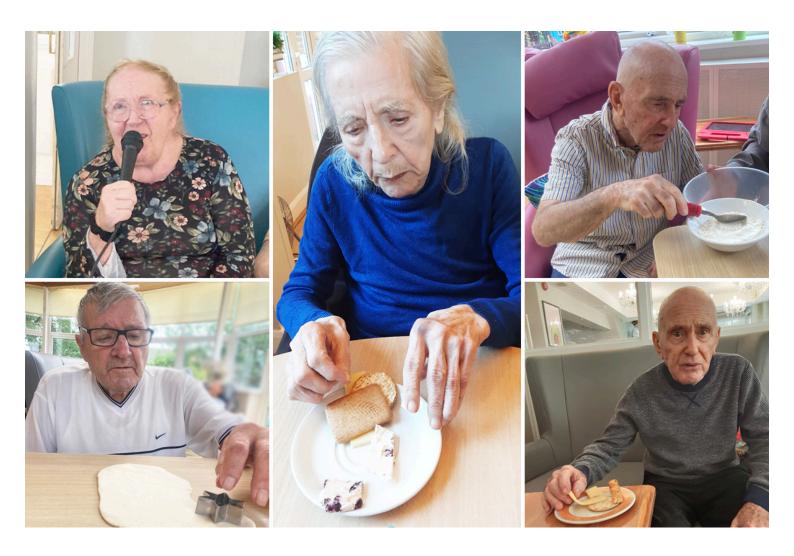

## Karaoke and food tasting at Bromley Park Care Home

Our residents at Bromley Park Care Home have enjoyed singing on the karaoke recently and "It's a long way to Tipperary" is always a popular song!

We have also been making salt dough ornaments and we're just waiting to paint them now. We know they'll look perfect when finished.

Our ladies and gentlemen have also enjoyed a fun food tasting activity. Our lovely Rita help to prepare the food and everyone enjoyed tucking in to some different cheeses.

Hilda said she really enjoyed her cheese and crackers and would like to do this again soon!