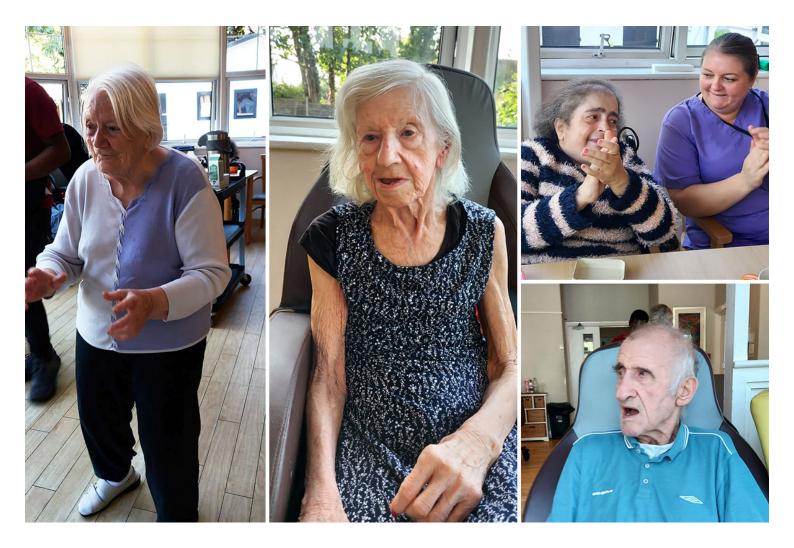

As you can see, **Brenda and Colin enjoyed a dance together** and there was lots of singing and dancing from everyone. **Engin also took part in some chair dancing** with one of our lovely team members.