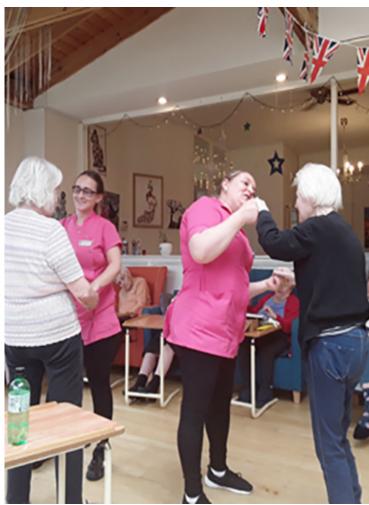

It was great to see our residents getting active and in a way that's totally new for some and brings back fond memories of days on the golf course for others.

We were also delighted to welcome Anna to our **Home**, who came in to sing for us. She has a fantastic voice and is a great entertainer for our residents. Some of our ladies and gents got up to dance with carers and one of our new residents had a wonderful slow dance with his wife who had come to visit him. A lovely time was had by all.