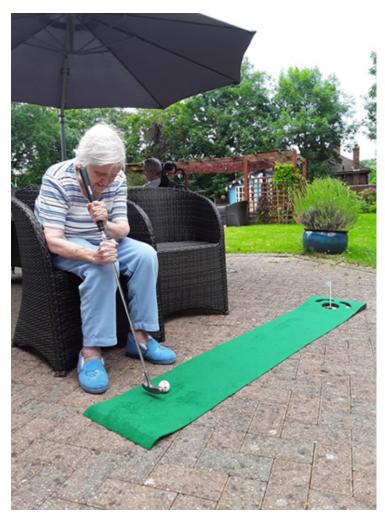

## Our residents at Bromley Park Care Home have been getting active recently with our brand new putting green!

One of our residents used to be the captain of her ladies golfing team and the passion and accuracy was still there - she got more holes in one than staff did!

It was great to see our residents getting active and in a way that's totally new for some and brings back fond memories of days on the golf course for others.

We were also delighted to welcome Anna to our **Home**, who came in to sing for us. She has a fantastic voice and is a great entertainer for our residents. Some of our ladies and gents got up to dance with carers and one of our new residents had a wonderful slow dance with his wife who had come to visit him. A lovely time was had by all.