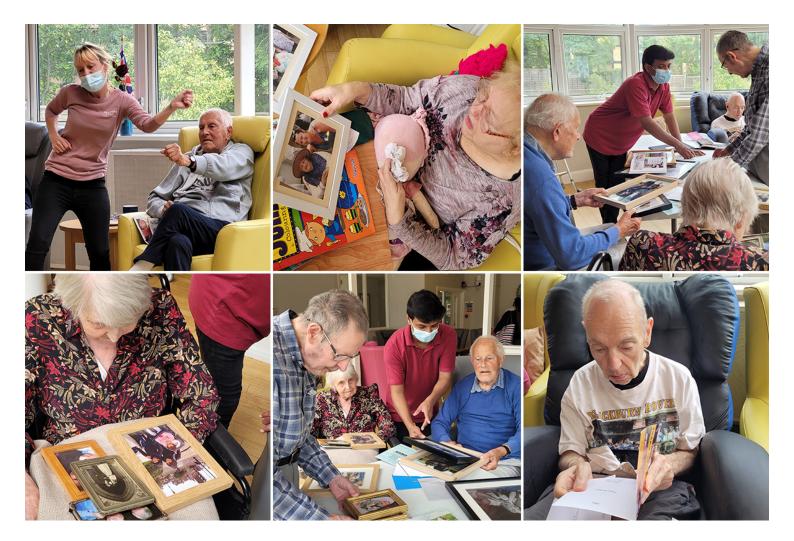

# Dancing

Donna, our Activities Coordinator, enjoyed dancing with Ken along to the 'Lollipop' song; Ken was all smiles while dancing in his chair!

#### **Reminiscence Therapy**

Ken, Donald, Joyce, Kathy M and Stephen shared a reminiscence session by looking at their **photos**, **keepsakes** and **magazines**. They really enjoyed this engagement and remembering past memories.