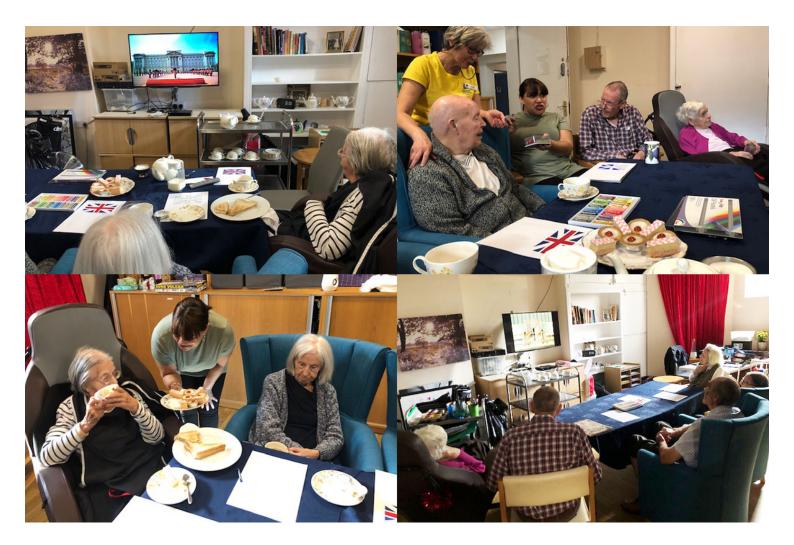

## Royal themed armchair experience at Bromley Park Care Home

On Wednesday 11 March we held an 'armchair travel sensory experience' with a group of our residents from Bromley Park Care Home.

Our residents 'visited' the **Queen's Palace** together, from the comfort of their chairs, as they watched a documentary about it on television.

Afterwards, they enjoyed some **delicious tea and cakes**, while having a lovely chat and giggle, and colouring in the flag of the UK.

It was a fantastic activity which went down a treat with our ladies and gents, who really enjoyed the theme.