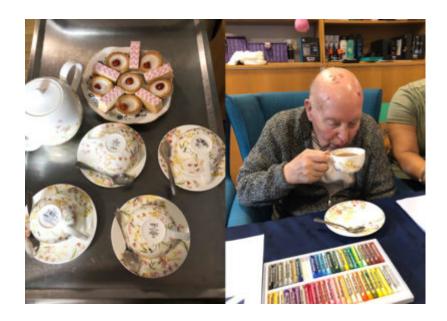

Afterwards, they enjoyed some **delicious tea and cakes**, while having a lovely chat and giggle, and colouring in the flag of the UK.

It was a fantastic activity which went down a treat with our ladies and gents, who really enjoyed the theme.