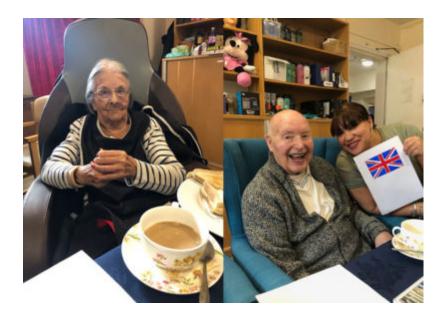

Afterwards, they enjoyed some **delicious tea and cakes**, while having a lovely chat and giggle, and colouring in the flag of the UK.

It was a fantastic activity which went down a treat with our ladies and gents, who really enjoyed the theme.