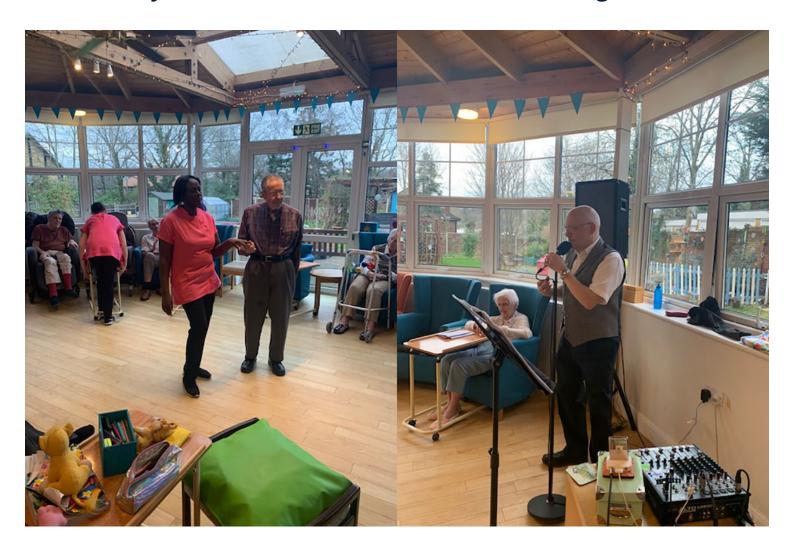

## **Bromley Park Care Home residents welcome singer Andrew**

On Thursday 16 January we welcomed singer Andrew Charalambous to Bromley Park Care Home to perform for our residents.

Andrew has been a huge favourite of ours for many years. He knows exactly what our ladies and gentlemen like to listen to and he always puts on a good show!

Everyone thoroughly enjoyed his performance, which included some wonderful old time classics by Sinatra, Elvis and Nat King Cole.

We look forward to seeing you again soon Andrew!