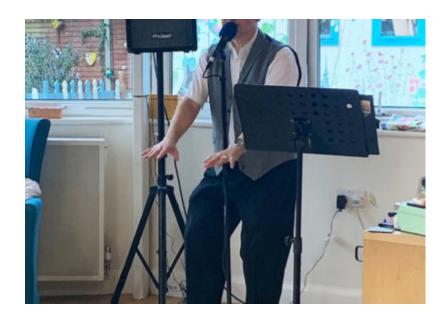

## **Bromley Park Care Home residents welcome singer Andrew**

On Thursday 16 January we welcomed singer Andrew Charalambous to Bromley Park Care Home to perform for our residents.

Andrew has been a huge favourite of ours for many years. He knows exactly what our ladies and gentlemen like to listen to and he always puts on a good show!

Everyone thoroughly enjoyed his performance, which included some wonderful old time classics by Sinatra, Elvis and Nat King Cole.

We look forward to seeing you again soon Andrew!