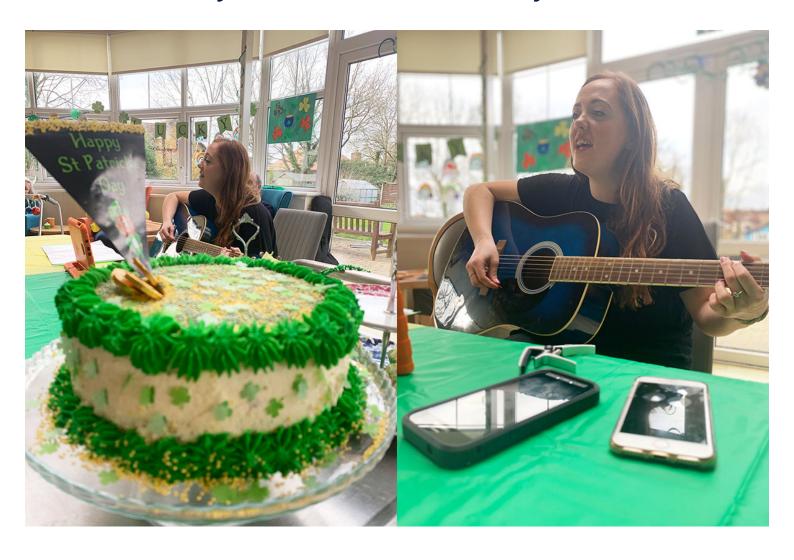

## We enjoyed celebrating St Patrick's Day together here at Bromley Park Care Home with some delicious treats.

Our residents spent the afternoon eating some homemade delicacies that Ellen and Alipio had prepared for our residents, including an amazing iced cake, which took centre stage with afternoon tea! They also tucked in to some beautiful cheese boards at supper time.

Nicola and Crystal delivered a huge 'pot of gold' filled with chocolates for our residents and staff at Bromley Park.

Nicola finished the celebrations by playing some favourite **Irish songs** on her guitar. Nicola has the most incredible tone to her voice.