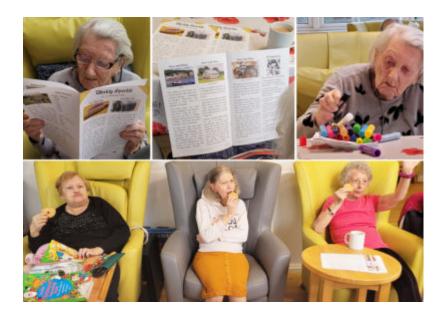

## A touch of Sparkle

Last week was a week of Sparkle at Bromley Park Care Home.

**The Weekly Sparkle** is a wonderful **reminiscence newspaper**, offering interesting activities for older people and people living with **Dementia**.

Our ladies and gents really enjoyed the Sparkle's articles and all the paper has to offer – especially Eily who was engrossed in its pages!