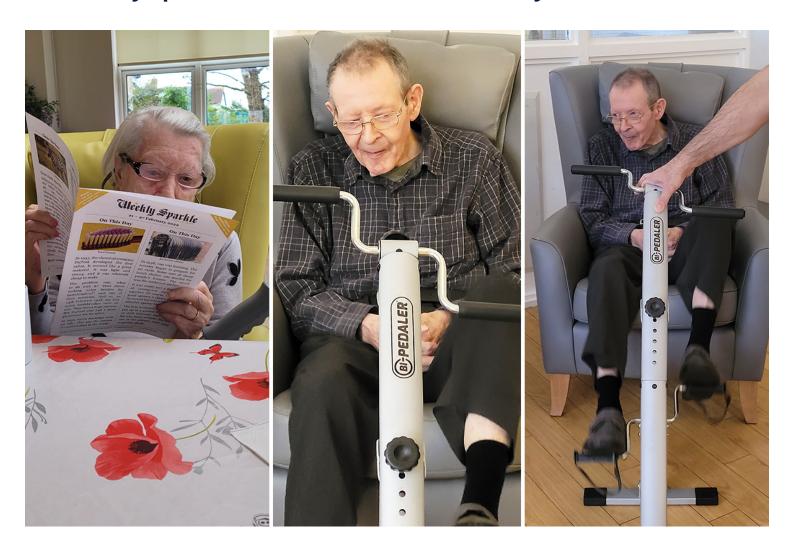

#### **Exercise**

Donald was the first resident to try our **bi-peddler exercise machine**! He had a broad smile when he started peddling and it was clear how much joy he got from doing it. *A great workout for the legs!*  $\Box$ 